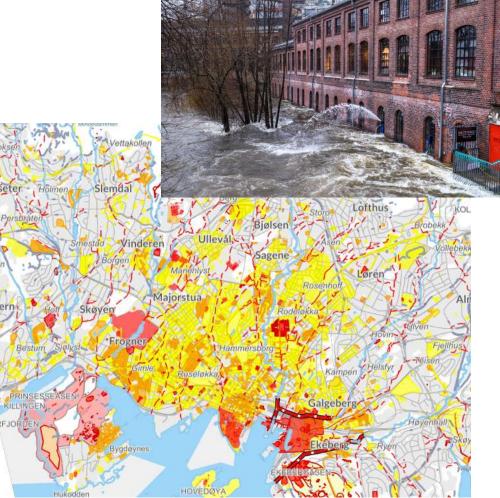

#### **Contemporary challenges** Flash flooding

Documented damage and insurance claims due to flash flooding <sub>Oslo</sub>

Map of listed cultural heritage and open (blue) and covered (red) rivers and streams