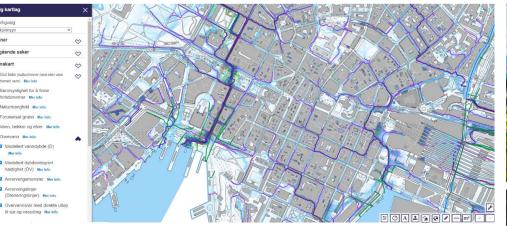

#### **Contemporary challenges** Flash flooding

Documented damage and insurance claims due to flash flooding <sub>Oslo</sub>

Map of listed cultural heritage and open (blue) and covered (red) rivers and streams