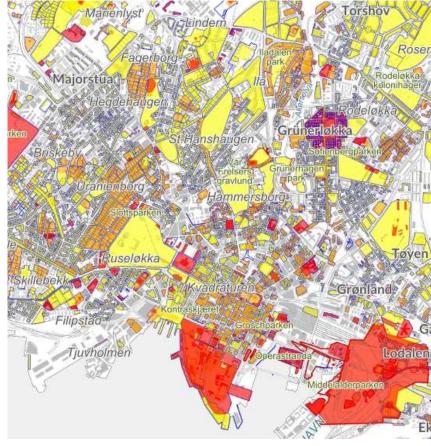

#### **Expansion in numbers**

Listed cultural heritage in the historic center of Oslo 2024

Listed objects and sites (all colors)

Added listed areas/sectons in masterplan 09.03.2025