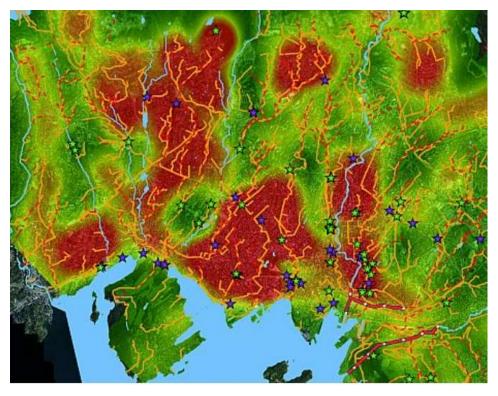

#### **Contemporary challenges** Flash flooding

Documented damage and insurance claims due to flash flooding <sub>Oslo</sub>

Map of listed cultural heritage and open (blue) and covered (red) rivers and streams