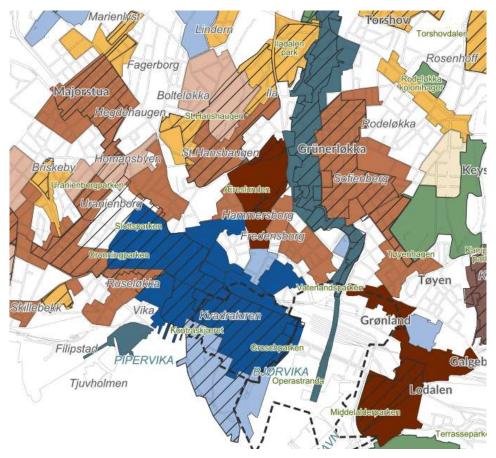

#### **Expansion in numbers**

Listed cultural heritage in the historic center of Oslo 2024

Listed objects and sites (all colors)

Added listed areas/sectons in masterplan 09.03.2025