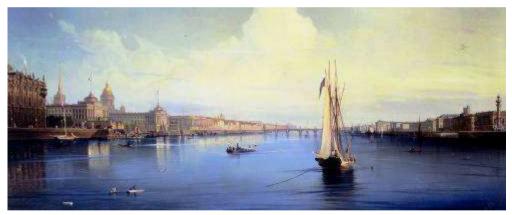

# Images of St. Petersburg: main space of Neva, wide views, flat low silhouette with a sparse strong dominants

...The perhaps most characteristic architectural feature in the look of Leningrad is preponderance of horizontals over verticals. Horizontals build a base on which all the rest lines loom...

The characteristic city elements are three spires: one of the Peter and Paul Fortress, one of the Admiralty and one of the Mikhailovsky Castle. They are somewhat perpendiculars to the horizontal lines and do not conflict with them, but emphasize their existence...