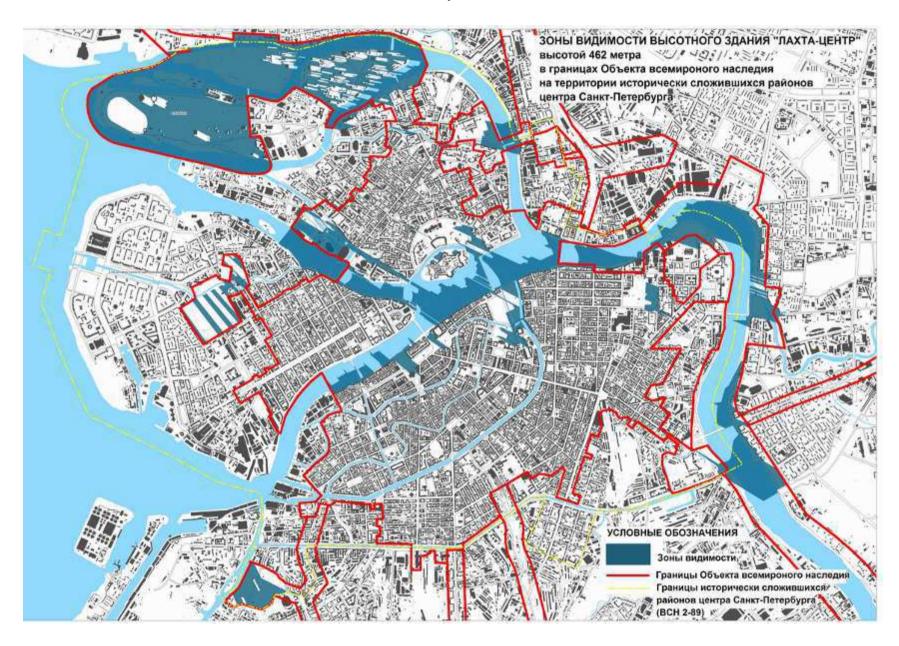

### Lakhta Centre: areas and tracks of the visual impact

# Lakhta Centre impact on historical centre of Sankt-Petersburg: results of computer simulation