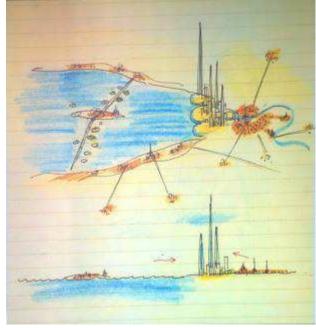

### Lakhta Centre: areas and tracks of the visual impact

# Lakhta Centre impact on historical centre of Sankt-Petersburg: results of computer simulation