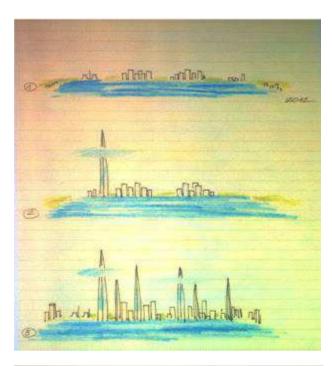

# Images of St. Petersburg: main space of Neva, wide views, flat low silhouette with a sparse strong dominants

...The perhaps most characteristic architectural feature in the look of Leningrad is preponderance of horizontals over verticals. Horizontals build a base on which all the rest lines loom...

The characteristic city elements are three spires: one of the Peter and Paul Fortress, one of the Admiralty and one of the Mikhailovsky Castle. They are somewhat perpendiculars to the horizontal lines and do not conflict with them, but emphasize their existence...

### The first idea of Gazprom: scayskrepper Okhta Centre

Skyscraper "Lakhta Centre"
Second idea of Gazprom: the creation of new architectural symbol of Sankt-Petersburg

?