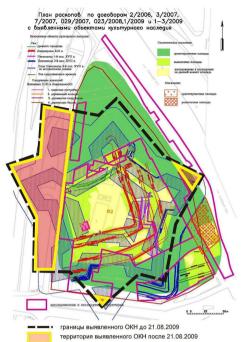

ges of St. Petersburg: main space of Neva, wide views, flat low silhouette with a sparse strong dominants





...The perhaps most characteristic architectural feature in the look of Leningrad is preponderance of horizontals over verticals. Horizontals build a base on which all the rest lines loom...

The characteristic city elements are three spires: one of the Peter and Paul Fortress, one of the Admiralty and one of the Mikhailovsky Castle. They are somewhat perpendiculars to the horizontal lines and do not conflict with them, but emphasize their existence...

D. Likhachev, 1991



# Historic Centre of Saint Petersburg and Related Groups of Monuments





### Landscape of the historical center of St. Peterburg is in danger







### The first idea of Gazprom: scayskrepper Okhta Centre













Skyscraper "Lakhta Centre"
Second idea of Gazprom: the creation of new architectural symbol of Sankt-Petersburg











?

## Possible scenarios: expert Todor Krestev opinion









### Lakhta Centre: areas and tracks of the visual impact



# Lakhta Centre impact on historical centre of Sankt-Petersburg: results of computer simulation

















## Discussion at the meeting of the ICOMOS SPb Council

INTERNATIONAL COUNCIL ON MONUMENTS AND SITES
St. Petersburg Regional Committee

#### Heritage Impact Assessment

The potential impact of the «Lakhta Centre» on the Outstanding Universal Value of the World Heritage Property of «Historic Centre of Saint Petersburg and Related Groups of Monuments»



#### Report

Saint Petersburg April 2013