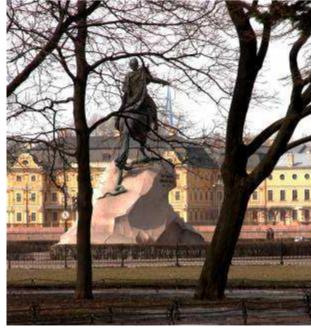

# Images of St. Petersburg: main space of Neva, wide views, flat low silhouette with a sparse strong dominants

...The perhaps most characteristic architectural feature in the look of Leningrad is preponderance of horizontals over verticals. Horizontals build a base on which all the rest lines loom...

The characteristic city elements are three spires: one of the Peter and Paul Fortress, one of the Admiralty and one of the Mikhailovsky Castle. They are somewhat perpendiculars to the horizontal lines and do not conflict with them, but emphasize their existence...