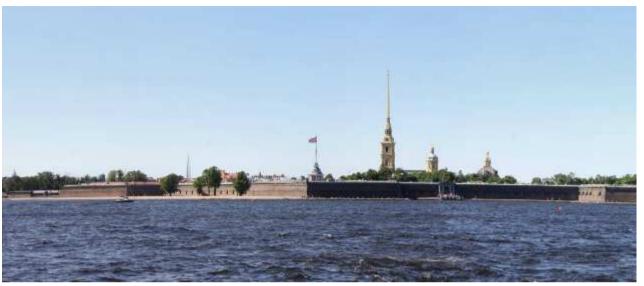

The characteristic city elements are three spires: one of the Peter and Paul Fortress, one of the Admiralty and one of the Mikhailovsky Castle. They are somewhat perpendiculars to the horizontal lines and do not conflict with them, but emphasize their existence...