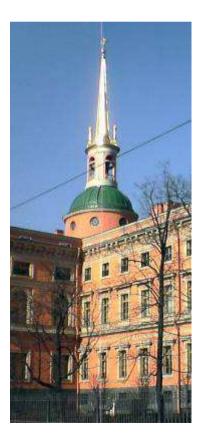

The characteristic city elements are three spires: one of the Peter and Paul Fortress, one of the Admiralty and one of the Mikhailovsky Castle. They are somewhat perpendiculars to the horizontal lines and do not conflict with them, but emphasize their existence...