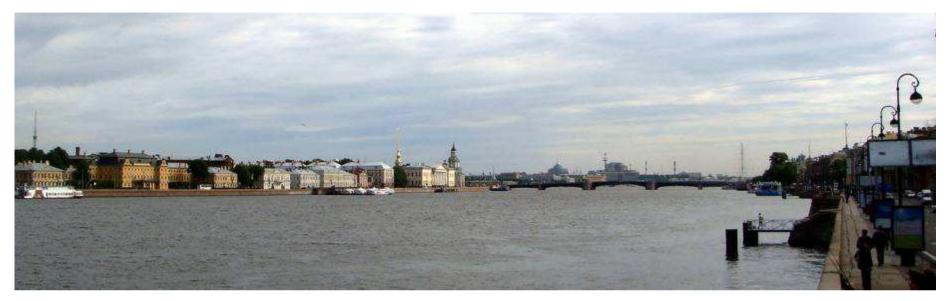

# Images of St. Petersburg: main space of Neva, wide views, flat low silhouette with a sparse strong dominants

...The perhaps most characteristic architectural feature in the look of Leningrad is preponderance of horizontals over verticals. Horizontals build a base on which all the rest lines loom...

The characteristic city elements are three spires: one of the Peter and Paul Fortress, one of the Admiralty and one of the Mikhailovsky Castle. They are somewhat perpendiculars to the horizontal lines and do not conflict with them, but emphasize their existence...