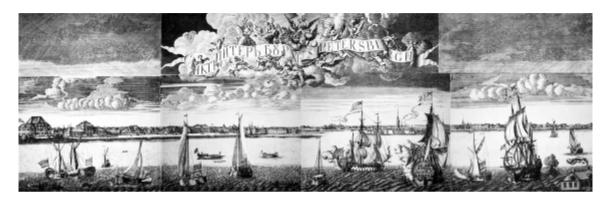

# Images of St. Petersburg: main space of Neva, wide views, flat low silhouette with a sparse strong dominants

...The perhaps most characteristic architectural feature in the look of Leningrad is preponderance of horizontals over verticals. Horizontals build a base on which all the rest lines loom...

The characteristic city elements are three spires: one of the Peter and Paul Fortress, one of the Admiralty and one of the Mikhailovsky Castle. They are somewhat perpendiculars to the horizontal lines and do not conflict with them, but emphasize their existence...

D. Likhachev, 1991