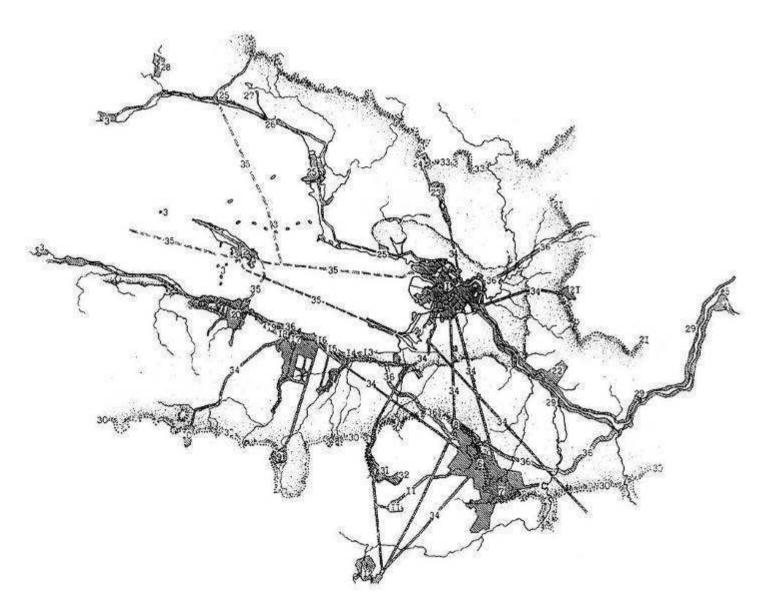

# Images of St. Petersburg: main space of Neva, wide views, flat low silhouette with a sparse strong dominants





...The perhaps most characteristic architectural feature in the look of Leningrad is preponderance of horizontals over verticals. Horizontals build a base on which all the rest lines loom...

The characteristic city elements are three spires: one of the Peter and Paul Fortress, one of the Admiralty and one of the Mikhailovsky Castle. They are somewhat perpendiculars to the horizontal lines and do not conflict with them, but emphasize their existence...

D. Likhachev, 1991



# Historic Centre of Saint Petersburg and Related Groups of Monuments





### Landscape of the historical center of St. Peterburg is in danger







### The first idea of Gazprom: scayskrepper Okhta Centre













Skyscraper "Lakhta Centre"
Second idea of Gazprom: the creation of new architectural symbol of Sankt-Petersburg











?

## Possible scenarios: expert Todor Krestev opinion









### Lakhta Centre: areas and tracks of the visual impact



# Lakhta Centre impact on historical centre of Sankt-Petersburg: results of computer simulation

















## Discussion at the meeting of the ICOMOS SPb Council

INTERNATIONAL COUNCIL ON MONUMENTS AND SITES
St. Petersburg Regional Committee

#### Heritage Impact Assessment

The potential impact of the «Lakhta Centre» on the Outstanding Universal Value of the World Heritage Property of «Historic