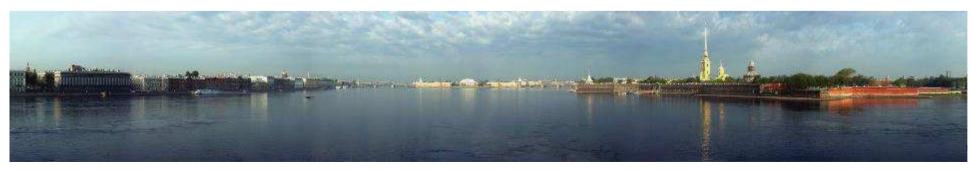

# Images of St. Petersburg: main space of Neva, wide views, flat low silhouette with a sparse strong dominants

...The perhaps most characteristic architectural feature in the look of Leningrad is preponderance of horizontals over verticals. Horizontals build a base on which all the rest lines loom...

The characteristic city elements are three spires: one of the Peter and Paul Fortress, one of the Admiralty and one of the Mikhailovsky Castle. They are somewhat perpendiculars to the horizontal lines and do not conflict with them, but emphasize their existence...