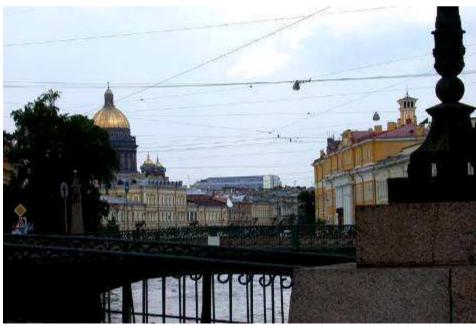

# Images of St. Petersburg: main space of Neva, wide views, flat low silhouette with a sparse strong dominants





...The perhaps most characteristic architectural feature in the look of Leningrad is preponderance of horizontals over verticals. Horizontals build a base on which all the rest lines loom...

The characteristic city elements are three spires: one of the Peter and Paul Fortress, one of the Admiralty and one of the Mikhailovsky Castle. They are somewhat perpendiculars to the horizontal lines and do not conflict with them, but emphasize their existence...

D. Likhachev, 1991



# Historic Centre of Saint Petersburg and Related Groups of Monuments





### Landscape of the historical center of St. Peterburg is in danger







### The first idea of Gazprom: scayskrepper Okhta Centre













Skyscraper "Lakhta Centre"
Second idea of Gazprom: the creation of new architectural symbol of Sankt-Petersburg











?

## Possible scenarios: expert Todor Krestev opinion









### Lakhta Centre: areas and tracks of the visual impact



# Lakhta Centre impact on historical centre of Sankt-Petersburg: results of computer simulation

















## Discussion at the meeting of the ICOMOS SPb Council

INTERNATIONAL COUNCIL ON MONUMENTS AND SITES
St. Petersburg Regional Committee

#### Heritage Impact Assessment

The potential impact of the «Lakhta Centre» on the Outstanding Universal Value of the World Heritage Property of «Historic Centre of Saint Petersburg and Related Groups of Monuments»



#### Report