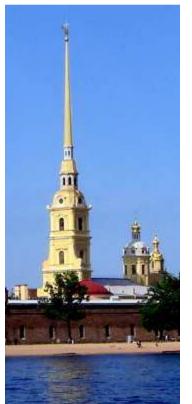

The characteristic city elements are three spires: one of the Peter and Paul Fortress, one of the Admiralty and one of the Mikhailovsky Castle. They are somewhat perpendiculars to the horizontal lines and do not conflict with them, but emphasize their existence...