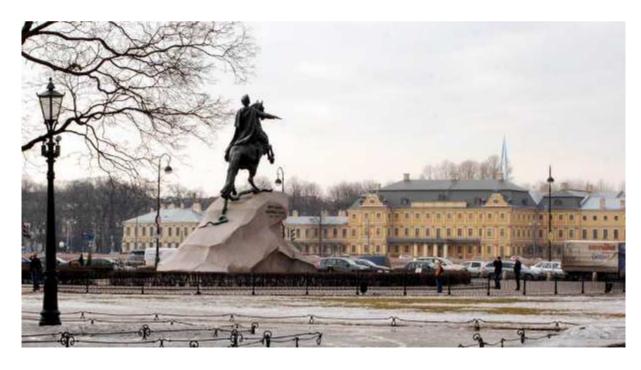

# Images of St. Petersburg: main space of Neva, wide views, flat low silhouette with a sparse strong dominants

...The perhaps most characteristic architectural feature in the look of Leningrad is preponderance of horizontals over verticals. Horizontals build a base on which all the rest lines loom...

The characteristic city elements are three spires: one of the Peter and Paul Fortress, one of the Admiralty and one of the Mikhailovsky Castle. They are somewhat perpendiculars to the horizontal lines and do not conflict with them, but emphasize their existence...