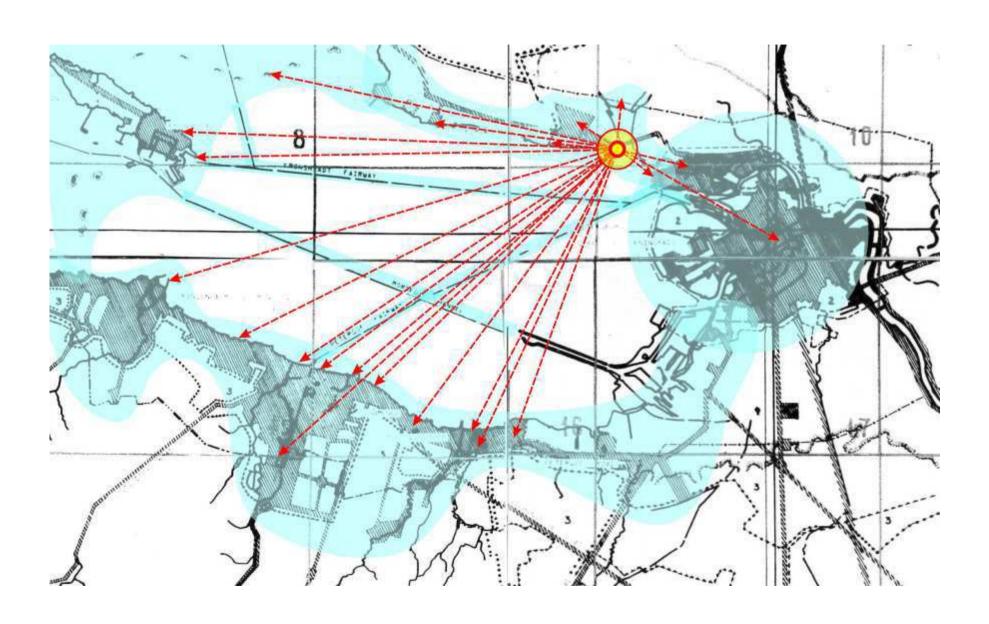

### Lakhta Centre: areas and tracks of the visual impact

# Lakhta Centre impact on historical centre of Sankt-Petersburg: results of computer simulation