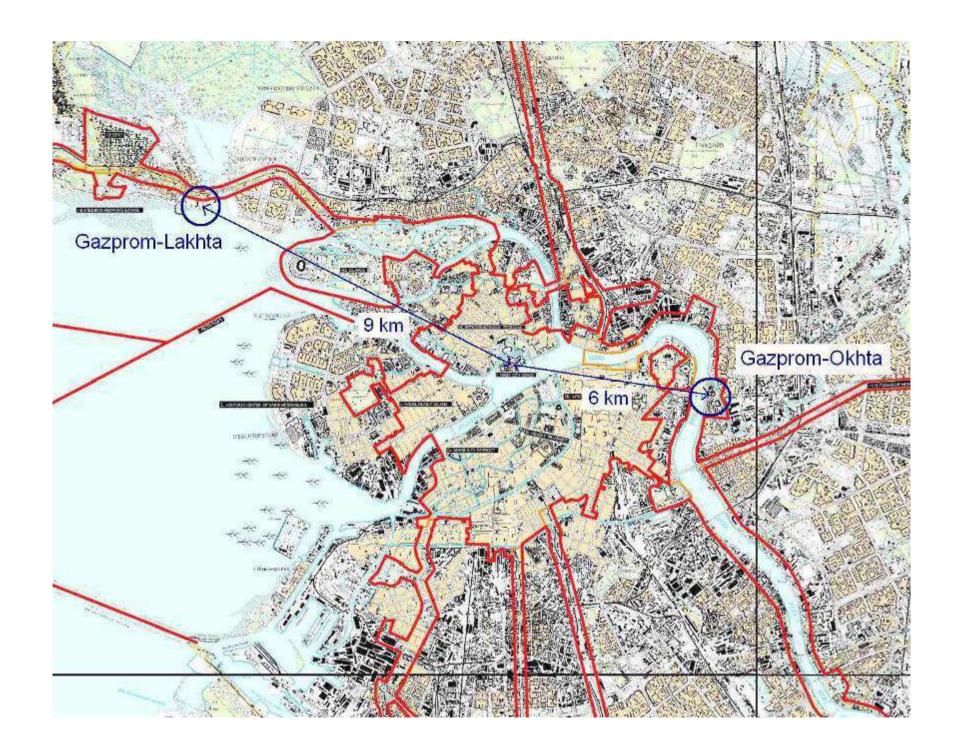

t. Petersburg: main space of Neva, wide views, flat low silhouette with a sparse strong dominants





...The perhaps most characteristic architectural feature in the look of Leningrad is preponderance of horizontals over verticals. Horizontals build a base on which all the rest lines loom...

The characteristic city elements are three spires: one of the Peter and Paul Fortress, one of the Admiralty and one of the Mikhailovsky Castle. They are somewhat perpendiculars to the horizontal lines and do not conflict with them, but emphasize their existence...

D. Likhachev, 1991



# Historic Centre of Saint Petersburg and Related Groups of Monuments





### Landscape of the historical center of St. Peterburg is in danger







### The first idea of Gazprom: scayskrepper Okhta Centre













Skyscraper "Lakhta Centre"
Second idea of Gazprom: the creation of new architectural symbol of Sankt-Petersburg











?

## Possible scenarios: expert Todor Krestev opinion









### Lakhta Centre: areas and tracks of the visual impact



# Lakhta Centre impact on historical centre of Sankt-Petersburg: results of computer simulation

















## Discussion at the meeting of the ICOMOS SPb Council

INTERNATIONAL COUNCIL ON MONUMENTS AND SITES
St. Petersburg Regional Committee

#### Heritage Impact Assessment

The potential impact of the «Lakhta Centre» on the Outstanding Universal Value of the World Heritage Property of «Historic Centre of Saint Petersburg and Related Groups of Monuments»



#### Report

Saint Petersburg April 2013