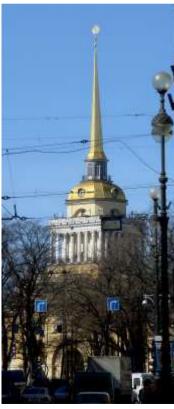

The characteristic city elements are three spires: one of the Peter and Paul Fortress, one of the Admiralty and one of the Mikhailovsky Castle. They are somewhat perpendiculars to the horizontal lines and do not conflict with them, but emphasize their existence...