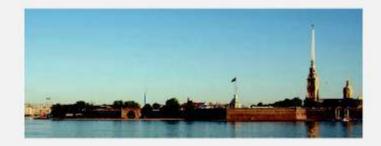

# Images of St. Petersburg: main space of Neva, wide views, flat low silhouette with a sparse strong dominants

...The perhaps most characteristic architectural feature in the look of Leningrad is preponderance of horizontals over verticals. Horizontals build a base on which all the rest lines loom...

The characteristic city elements are three spires: one of the Peter and Paul Fortress, one of the Admiralty and one of the Mikhailovsky Castle. They are somewhat perpendiculars to the horizontal lines and do not conflict with them, but emphasize their existence...