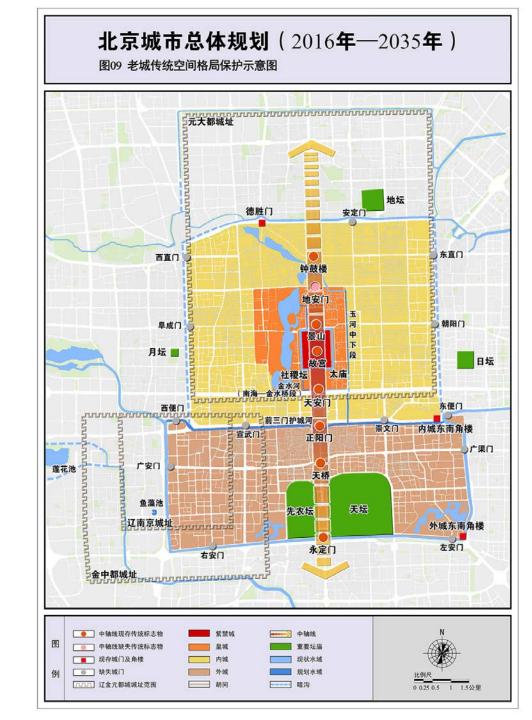

## An Critical Urbanistic Approach to Restorative Rebuilding in Historic Beijing City

Zhang Jie, professor School of Architecture, Tsinghua University, zjzhangjie@Tsinghua.edu.cn Planning brief for future economic activities and restorative rebuilding in the historic city areas by the new Master Plan for Beijing