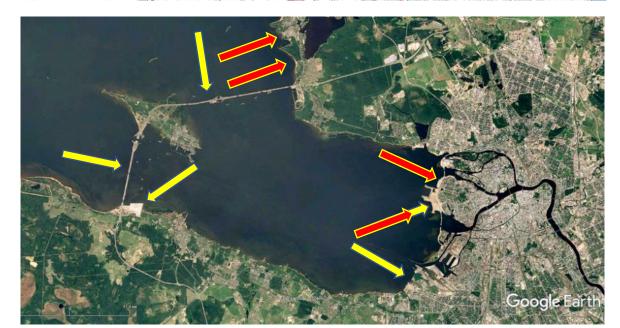

## Alluvium in Neva Bay

# 540-025a 540-025b 540-003 540-002 540-019 540-016 540-014 540-013

Neva Bay is a key component of the World Heritage Site

Protection zones of St. Petersburg do not cover the Neva Bay

Opinion of the expert of ICOMOS Todor Krestev: Neva Bay should be included in the buffer zone

## Sea landscape of the Neva Bay without protection

Alluvial territories in the western part of Vasilievsky Island

The new marine facade of St. Petersburg on alluvial territories Golden City – new parodic image of historic city