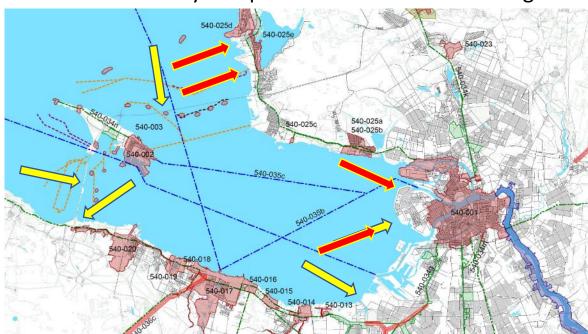

# 540-025a 540-025b 540-003 540-002 540-019 540-016 540-014 540-013

Neva Bay is a key component of the World Heritage Site

Protection zones of St. Petersburg do not cover the Neva Bay

Opinion of the expert of ICOMOS Todor Krestev: Neva Bay should be included in the buffer zone

### Alluvium ideas of the 2010s

# Situation of danger to the World Heritage site "Historic Centre of Saint Petersburg and Related Groups of Monuments"

National Committee of ICOMOS, Russia St. Petersburg Regional Branch

For many decades, to arise projects for the alluvium of new territories in the Neva Bay have continue. Appropriate administrative decisions are made. And this despite that it is the sea vestibule of St. Petersburg, landscape in which Peter I inscribed the port of Kronstadt, coastal seaside residences and manors. This water landscape, the natural buffer zone of the World Heritage site, is under constant threat.

Alluvium of new territories in the Neva Bay - the potential buffer zone of many components of the World Heritage site