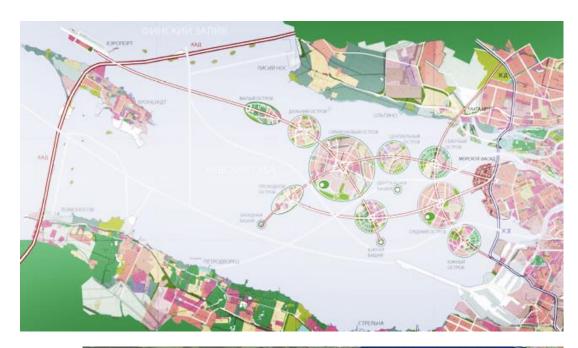

### Alluvium ideas of the 2010s

# Situation of danger to the World Heritage site "Historic Centre of Saint Petersburg and Related Groups of Monuments"

National Committee of ICOMOS, Russia St. Petersburg Regional Branch

For many decades, to arise projects for the alluvium of new territories in the Neva Bay have continue. Appropriate administrative decisions are made. And this despite that it is the sea vestibule of St. Petersburg, landscape in which Peter I inscribed the port of Kronstadt, coastal seaside residences and manors. This water landscape, the natural buffer zone of the World Heritage site, is under constant threat.

Alluvium of new territories in the Neva Bay - the potential buffer zone of many components of the World Heritage site