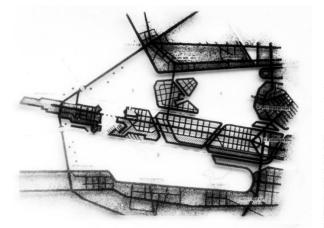

## Sea landscape of the Neva Bay without protection

Alluvial territories in the western part of Vasilievsky Island

The new marine facade of St. Petersburg on alluvial territories Golden City – new parodic image of historic city

The new bridges destroyed the visual connections between the city and the sea

Destruction of landscapes of historical estates: new port terminals in west part of Neva Bay

Gazprom skyscraper (Lakhta Center) – today the main dominant in the landscape of Neva Bay