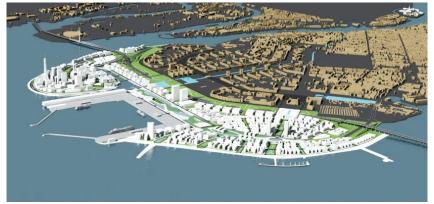

## Sea landscape of the Neva Bay without protection

Alluvial territories in the western part of Vasilievsky Island

The new marine facade of St. Petersburg on alluvial territories Golden City – new parodic image of historic city

The new bridges destroyed the visual connections between the city and the sea

Destruction of landscapes of historical estates: new port terminals in west part of Neva Bay

Gazprom skyscraper (Lakhta Center) – today the main dominant in the landscape of Neva Bay