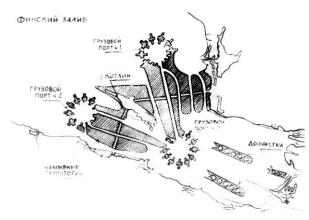

Правительством Саикт-Петербурга в соответствии с поручением Председателя: Правительства Российской Федерации Д.А. Медяедева прорабатывается возможность реализации компанией ООО «Зингер Девелопмент» (далее — Инвестор) инвестиционного проекта создания в акватории Невской Губы Финского залива вбини поселков Ольгино и Лахта (далее — герритория) искусственного земельного участка (далее — ИЗУ), илопедаьо 200 Га с размещением на нем объектов канитального строительства, в том числе калюзі в коммерческой недвижимости.

На данный момент инвестором ведутея предпроектные проработки, в том числе, в части возможности подключения ИЗУ к существующей транспортной и инженерной инфраструктуре с учетом расположения ИЗУ вблизи городских десов.

Дополнительно сообщаю, что в изстоящее время Правительством Санкт-Петербурга проводится работа по актуализации Генерального плана Санкт-Петербурга, (далее – Генциан) в рамках которой будет обоснована площадь допустимого держала воды Финского залина, обеспечивающего пормальное функционпрование Комплекса запиттных сооружений. В результате указанных работ будет определена предельная площадь и местоположение территории, на которой возможно создание ИЗУ без угрозы возникновения чрезвычайних ситуаций природного и техногенного характера.