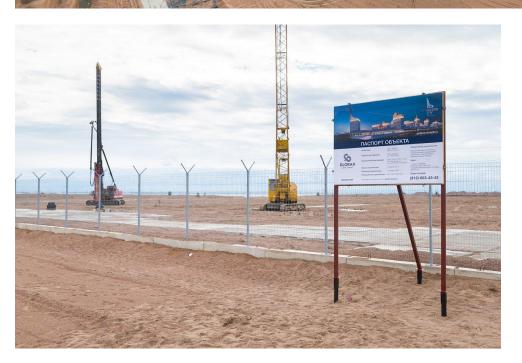

### И целого города мало. Пригожин хочет прирастить Петербург островами

Всплывший перед Новым годом у берегов Лахты «таинственный остров» действительно имеет отношение к Евгению Пригожину - «Фонтанка» получила документальное подтверждение. Но у проекта намыва есть и более высоко стоящие интересанты.

«Фонтанка» узнала, какая именно структура собирается осчастливить

Рассмотрев Ваш запрос от 19.12.2017 №711408-3 по вопросу иниестиционного предложения о создании намывных территорий в районе Лахты и Комплекса защитных сооружений по защите Санкт-Петербурга от наводнений, сообщаю следующее.

Правительством Саикт-Петербурга в соответствии с поручением Председателя: Правительства Российской Федерации Д.А. Медяедева прорабатывается возможность реализации компанией ООО «Зингер Девелопмент» (далее — Инвестор) инвестиционного проекта создания в акватории Невской Губы Финского залива вбини поселков Ольгино и Лахта (далее — герритория) искусственного земельного участка (далее — ИЗУ), илопедаьо 200 Га с размещением на нем объектов канитального строительства, в том числе калюзі в коммерческой недвижимости.