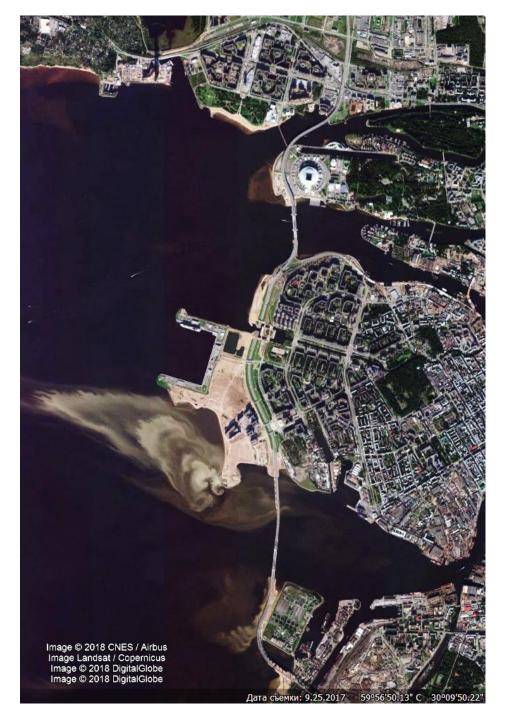

## Sea landscape of the Neva Bay without protection

Alluvial territories in the western part of Vasilievsky Island

The new marine facade of St. Petersburg on alluvial territories Golden City – new parodic image of historic city

The new bridges destroyed the visual connections between the city and the sea

Destruction of landscapes of historical estates: new port terminals in west part of Neva Bay

Gazprom skyscraper (Lakhta Center) – today the main dominant in the landscape of Neva Bay

Alluvium of new territories in the Neva Bay - the potential buffer zone of many components of the World Heritage site