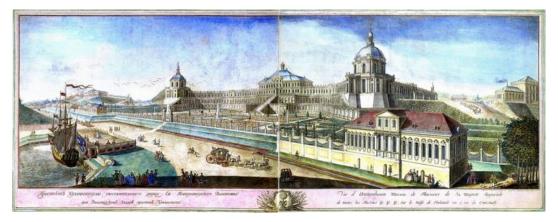

# Situation of danger to the World Heritage site "Historic Centre of Saint Petersburg and Related Groups of Monuments"

National Committee of ICOMOS, Russia St. Petersburg Regional Branch

For many decades, to arise projects for the alluvium of new territories in the Neva Bay have continue. Appropriate administrative decisions are made. And this despite that it is the sea vestibule of St. Petersburg, landscape in which Peter I inscribed the port of Kronstadt, coastal seaside residences and manors. This water landscape, the natural buffer zone of the World Heritage site, is under constant threat.

Alluvium of new territories in the Neva Bay - the potential buffer zone of many components of the World Heritage site