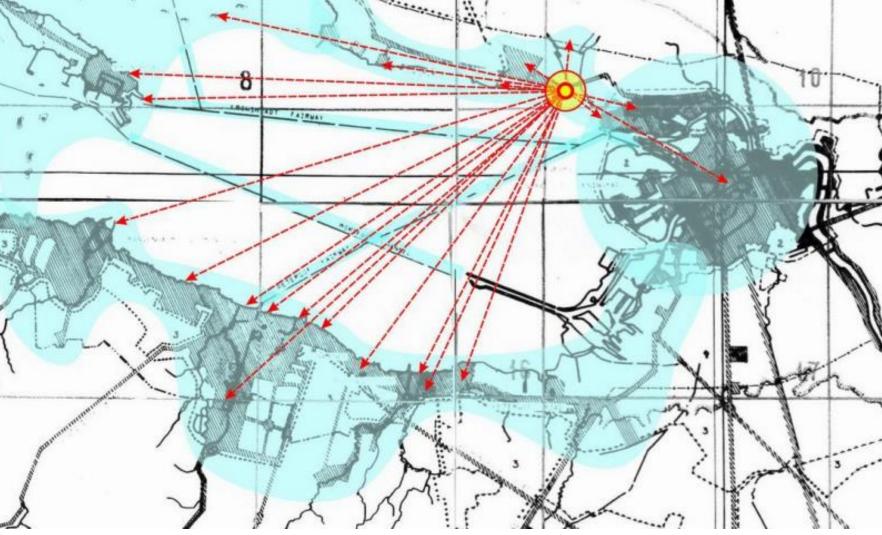

# 540-025a 540-025b 540-003 540-002 540-019 540-016 540-014 540-013

Neva Bay is a key component of the World Heritage Site

Protection zones of St. Petersburg do not cover the Neva Bay

Opinion of the expert of ICOMOS Todor Krestev: Neva Bay should be included in the buffer zone

# Situation of danger to the World Heritage site "Historic Centre of Saint Petersburg and Related Groups of Monuments"

National Committee of ICOMOS, Russia St. Petersburg Regional Branch

For many decades, to arise projects for the alluvium of new territories in the Neva Bay have continue. Appropriate administrative decisions are made. And this despite that it is the sea vestibule of St. Petersburg, landscape in which Peter I inscribed the port of Kronstadt, coastal seaside residences and manors. This water landscape, the natural buffer zone of the World Heritage site, is under constant threat.

Alluvium of new territories in the Neva Bay - the potential buffer zone of many components of the World Heritage site