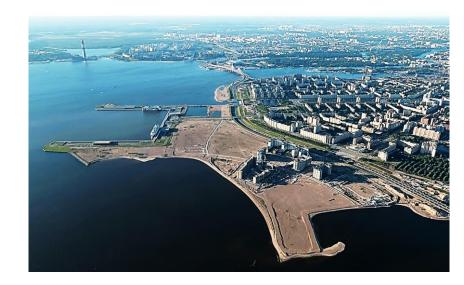

## Sea landscape of the Neva Bay without protection

Alluvial territories in the western part of Vasilievsky Island

The new marine facade of St. Petersburg on alluvial territories Golden City – new parodic image of historic city

The new bridges destroyed the visual connections between the city and the sea

Destruction of landscapes of historical estates: new port terminals in west part of Neva Bay

Gazprom skyscraper (Lakhta Center) – today the main dominant in the landscape of Neva Bay