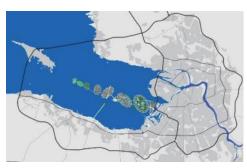

# 540-025a 540-025b 540-003 540-002 540-019 540-016 540-014 540-013

Neva Bay is a key component of the World Heritage Site

Protection zones of St. Petersburg do not cover the Neva Bay

Opinion of the expert of ICOMOS Todor Krestev: Neva Bay should be included in the buffer zone

# Situation of danger to the World Heritage site "Historic Centre of Saint Petersburg and Related Groups of Monuments"

National Committee of ICOMOS, Russia St. Petersburg Regional Branch

For many decades, to arise projects for the alluvium of new territories in the Neva Bay have continue. Appropriate administrative decisions are made. And this despite that it is the sea vestibule of St. Petersburg, landscape in which Peter I inscribed the port of Kronstadt, coastal seaside residences and manors. This water landscape, the natural buffer zone of the World Heritage site, is under constant threat.

Alluvium of new territories in the Neva Bay - the potential buffer zone of many components of the World Heritage site