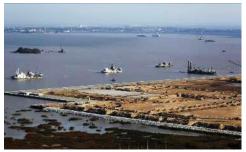

## Alluvium in Neva Bay

## Sea landscape of the Neva Bay without protection

Alluvial territories in the western part of Vasilievsky Island

The new marine facade of St. Petersburg on alluvial territories Golden City – new parodic image of historic city

The new bridges destroyed the visual connections between the city and the sea

Destruction of landscapes of historical estates: new port terminals in west part of Neva Bay

Gazprom skyscraper (Lakhta Center) – today the main dominant in the landscape of Neva Bay