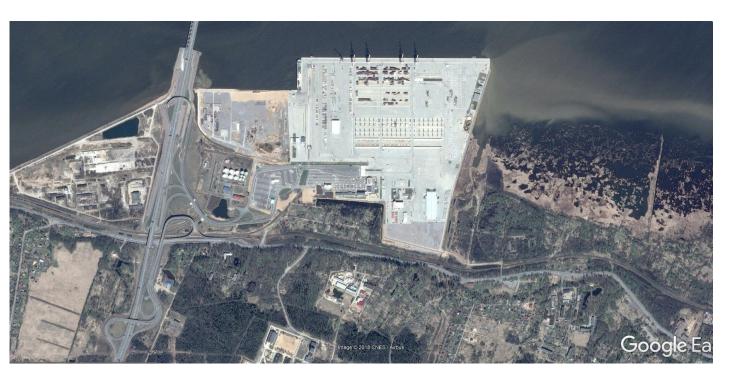

## Sea landscape of the Neva Bay without protection

Alluvial territories in the western part of Vasilievsky Island

The new marine facade of St. Petersburg on alluvial territories Golden City – new parodic image of historic city

The new bridges destroyed the visual connections between the city and the sea

Destruction of landscapes of historical estates: new port terminals in west part of Neva Bay

Gazprom skyscraper (Lakhta Center) – today the main dominant in the landscape of Neva Bay