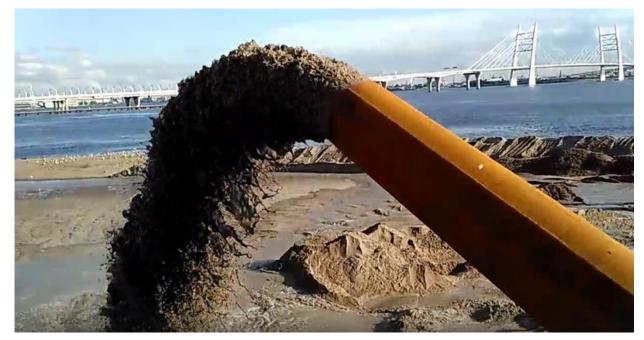

## Alluvium in Neva Bay

# Situation of danger to the World Heritage site "Historic Centre of Saint Petersburg and Related Groups of Monuments"

National Committee of ICOMOS, Russia St. Petersburg Regional Branch

For many decades, to arise projects for the alluvium of new territories in the Neva Bay have continue. Appropriate administrative decisions are made. And this despite that it is the sea vestibule of St. Petersburg, landscape in which Peter I inscribed the port of Kronstadt, coastal seaside residences and manors. This water landscape, the natural buffer zone of the World Heritage site, is under constant threat.

Alluvium of new territories in the Neva Bay - the potential buffer zone of many components of the World Heritage site