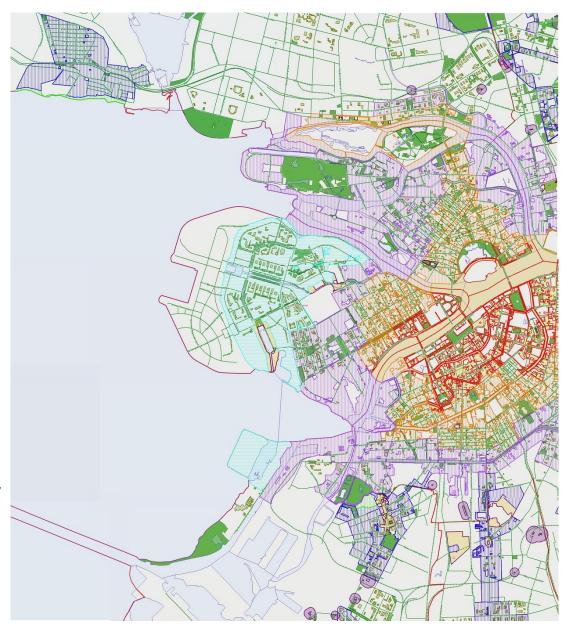

# 540-025a 540-025b 540-003 540-002 540-019 540-016 540-014 540-013

Neva Bay is a key component of the World Heritage Site

Protection zones of St. Petersburg do not cover the Neva Bay

Opinion of the expert of ICOMOS Todor Krestev: Neva Bay should be included in the buffer zone

## Sea landscape of the Neva Bay without protection

Alluvial territories in the western part of Vasilievsky Island

The new marine facade of St. Petersburg on alluvial territories Golden City – new parodic image of historic city

The new bridges destroyed the visual connections between the city and the sea

Destruction of landscapes of historical estates: new port terminals in west part of Neva Bay

Gazprom skyscraper (Lakhta Center) – today the main dominant in the landscape of Neva Bay