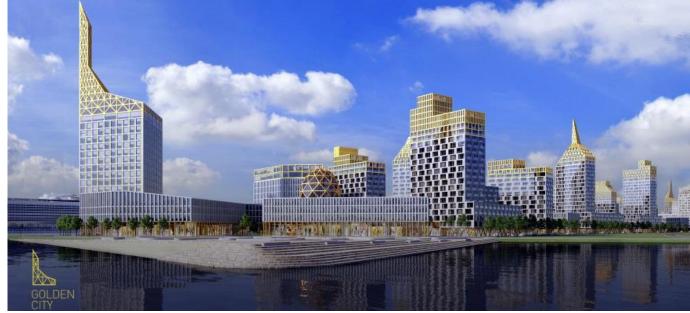

## Sea landscape of the Neva Bay without protection

Alluvial territories in the western part of Vasilievsky Island

The new marine facade of St. Petersburg on alluvial territories Golden City – new parodic image of historic city