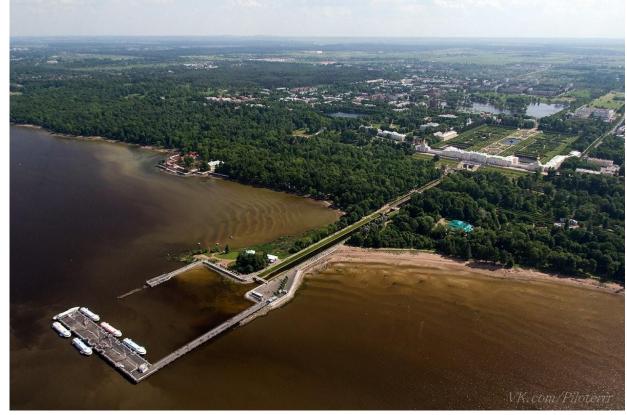

## Sea landscape of the Neva Bay without protection

Alluvial territories in the western part of Vasilievsky Island

The new marine facade of St. Petersburg on alluvial territories Golden City – new parodic image of historic city

The new bridges destroyed the visual connections between the city and the sea

Destruction of landscapes of historical estates: new port terminals in west part of Neva Bay

Gazprom skyscraper (Lakhta Center) – today the main dominant in the landscape of Neva Bay