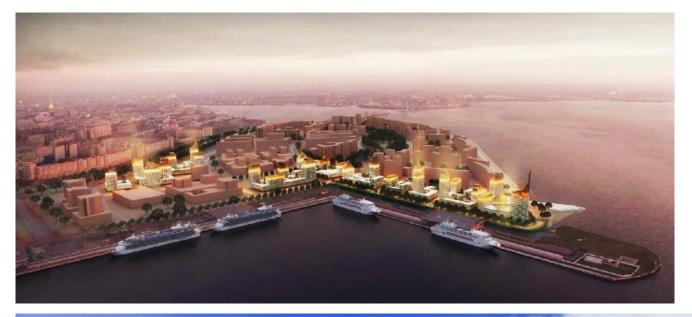

### И целого города мало. Пригожин хочет прирастить Петербург островами

Всплывший перед Новым годом у берегов Лахты «таинственный остров» действительно имеет отношение к Евгению Пригожину - «Фонтанка» получила документальное подтверждение. Но у проекта намыва есть и более высоко стоящие интересанты.

«Фонтанка» узнала, какая именно структура собирается осчастливить

Рассмотрев Ваш запрос от 19.12.2017 №711408-3 по вопросу иниестиционного предложения о создании намывных территорий в районе Лахты и Комплекса защитных сооружений по защите Санкт-Петербурга от наводнений, сообщаю следующее.

Правительством Саикт-Петербурга в соответствии с поручением Председателя: Правительства Российской Федерации Д.А. Медяедева прорабатывается возможность реализации компанией ООО «Зингер Девелопмент» (далее — Инвестор) инвестиционного проекта создания в акватории Невской Губы Финского залива вбини поселков Ольгино и Лахта (далее — герритория) искусственного земельного участка (далее — ИЗУ), илопедаьо 200 Га с размещением на нем объектов канитального строительства, в том числе калюзі в коммерческой недвижимости.