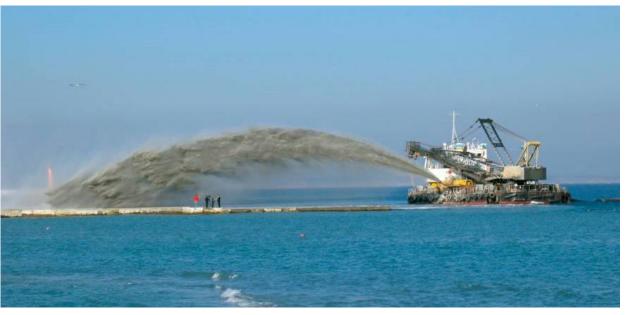

## Alluvium in Neva Bay

# Situation of danger to the World Heritage site "Historic Centre of Saint Petersburg and Related Groups of Monuments"

National Committee of ICOMOS, Russia St. Petersburg Regional Branch

For many decades, to arise projects for the alluvium of new territories in the Neva Bay have continue. Appropriate administrative decisions are made. And this despite that it is the sea vestibule of St. Petersburg, landscape in which Peter I inscribed the port of Kronstadt, coastal seaside residences and manors. This water landscape, the natural buffer zone of the World Heritage site, is under constant threat.

Alluvium of new territories in the Neva Bay - the potential buffer zone of many components of the World Heritage site