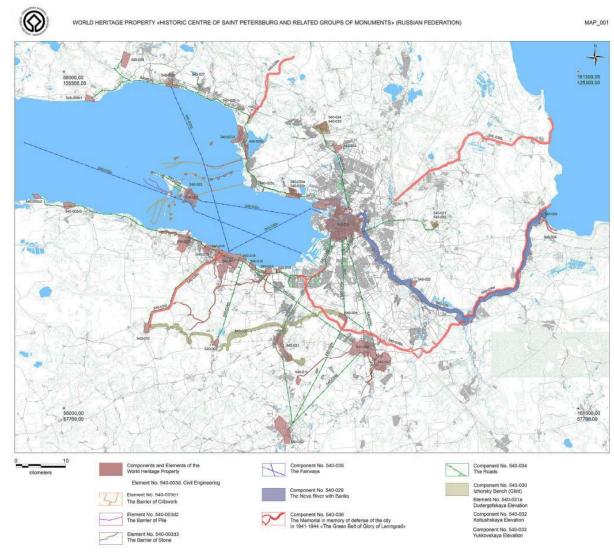

# 540-025a 540-025b 540-003 540-002 540-019 540-016 540-014 540-013

Neva Bay is a key component of the World Heritage Site

Protection zones of St. Petersburg do not cover the Neva Bay

Opinion of the expert of ICOMOS Todor Krestev: Neva Bay should be included in the buffer zone

## Sea landscape of the Neva Bay without protection

Alluvial territories in the western part of Vasilievsky Island

The new marine facade of St. Petersburg on alluvial territories Golden City – new parodic image of historic city

The new bridges destroyed the visual connections between the city and the sea

Destruction of landscapes of historical estates: new port terminals in west part of Neva Bay

Gazprom skyscraper (Lakhta Center) – today the main dominant in the landscape of Neva Bay

# Situation of danger to the World Heritage site "Historic Centre of Saint Petersburg and Related Groups of Monuments"

National Committee of ICOMOS, Russia St. Petersburg Regional Branch

For many decades, to arise projects for the alluvium of new territories in the Neva Bay have continue. Appropriate administrative decisions are made. And this despite that it is the sea vestibule of St. Petersburg, landscape in which Peter I inscribed the port of Kronstadt, coastal seaside residences and manors. This water landscape, the natural buffer zone of the World Heritage site, is under constant threat.

Alluvium of new territories in the Neva Bay - the potential buffer zone of many components of the World Heritage site