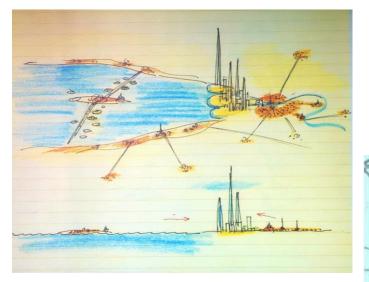

Точки восприятия пейзажа в 1-й четверти XVII в. Точки восприятия позднейшего времени Главные траектории восприятия (исторические и современные) ДАЛЬНИЕ (СЕСТРОРЕЦКИЕ) **ДУБКИ** Исторические вертикальные доминанты Территории, ценные в историко-культурном отношении Территории, ценные в природном отношении БЛИЖНИЕ ДУБКИ Урбанизированные территории о.котлин кронштадт санкт-петербург ОРАНИЕНБАУМ ТЮДЗОРНЫЙ ДВОРЕЦ НЕВСКАЯ ГУБА УСЛОВИЯ ВИЗУАЛЬНОГО **СТРЕЛЬН** восприятия. **КУЛЬТУРНЫЙ** и природный ПОТЕНЦИАЛ БЕРЕГОВ.