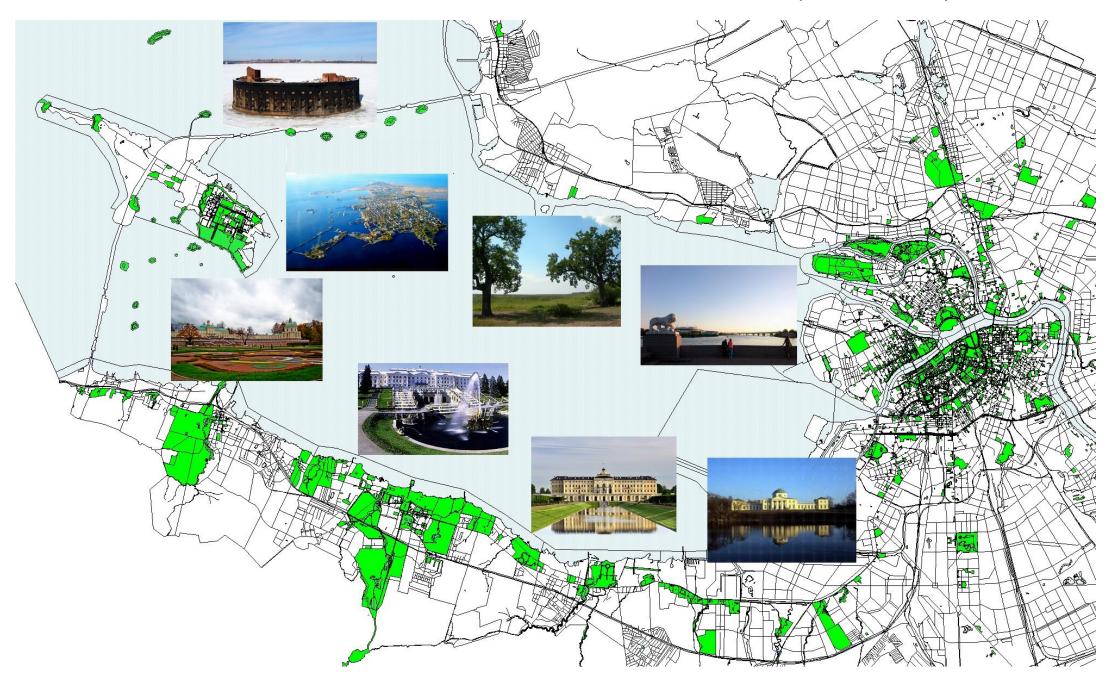

## World Heritage of St. Petersburg: problems on land and at sea

WHL ID 540. Historic Centre of Saint Petersburg and Related Groups of Monuments

1909 2014

Neva Bay - the sea threshold of Saint-Petersburg

Monuments, ensembles and landscapes of Neva Bay and its banks

LA METROPOLE DANS SON HINTERLAND: LA RECONQUETE DE LA VILLE ET DE SA REGION

Compliance (Indiang) \* June Las Caprins (Indian) \* André Cantere (Inspirite) \* Juné Paris Citation Sergui Cortamina (Institution) \* Pulippe Comes (Frent \* Tanti Comes (Citation) \* André Bons de Paristé James (Institution \* Houle Ampliera d'Alexander Maladornium (Prochang) \* André Carri Caprins Japan Marrie & Mariel Mariel (Indian) \* Espain Mariel Harrison (Mariel Mariel Prochang) \* Catard Mariel Mariel Mariel (Indian) \* Catard Mariel Mariel Mariel (Indian) \* Catard Mariel Mariel (Indian) \* Catard Mariel (Indian)

# 540-025a 540-025b 540-003 540-002 540-019 540-016 540-014 540-013

Neva Bay is a key component of the World Heritage Site

Protection zones of St. Petersburg do not cover the Neva Bay

Opinion of the expert of ICOMOS Todor Krestev: Neva Bay should be included in the buffer zone

Alluvium of new territories in the Neva Bay - the potential buffer zone of many components of the World Heritage site