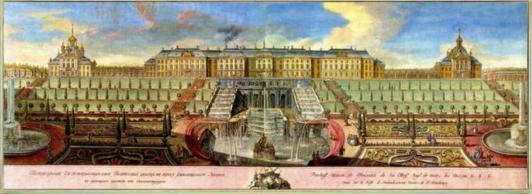

# Situation of danger to the World Heritage site "Historic Centre of Saint Petersburg and Related Groups of Monuments"

National Committee of ICOMOS, Russia St. Petersburg Regional Branch

For many decades, to arise projects for the alluvium of new territories in the Neva Bay have continue. Appropriate administrative decisions are made. And this despite that it is the sea vestibule of St. Petersburg, landscape in which Peter I inscribed the port of Kronstadt, coastal seaside residences and manors. This water landscape, the natural buffer zone of the World Heritage site, is under constant threat.

Alluvium of new territories in the Neva Bay - the potential buffer zone of many components of the World Heritage site