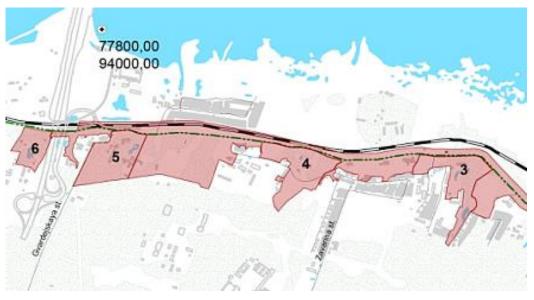

# 540-025a 540-025b 540-003 540-002 540-019 540-016 540-014 540-013

Neva Bay is a key component of the World Heritage Site

Protection zones of St. Petersburg do not cover the Neva Bay

Opinion of the expert of ICOMOS Todor Krestev: Neva Bay should be included in the buffer zone

## Sea landscape of the Neva Bay without protection

Alluvial territories in the western part of Vasilievsky Island

The new marine facade of St. Petersburg on alluvial territories Golden City – new parodic image of historic city

The new bridges destroyed the visual connections between the city and the sea

Destruction of landscapes of historical estates: new port terminals in west part of Neva Bay

Gazprom skyscraper (Lakhta Center) – today the main dominant in the landscape of Neva Bay