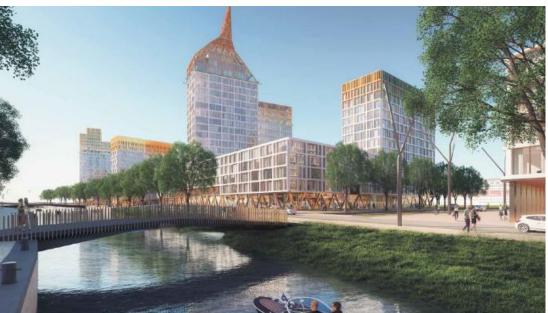

## Sea landscape of the Neva Bay without protection

Alluvial territories in the western part of Vasilievsky Island

The new marine facade of St. Petersburg on alluvial territories Golden City – new parodic image of historic city