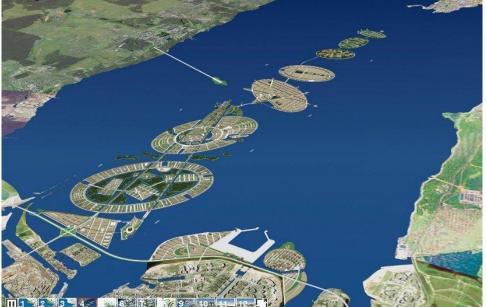

### Alluvium ideas of the 2010s

# Situation of danger to the World Heritage site "Historic Centre of Saint Petersburg and Related Groups of Monuments"

National Committee of ICOMOS, Russia St. Petersburg Regional Branch

For many decades, to arise projects for the alluvium of new territories in the Neva Bay have continue. Appropriate administrative decisions are made. And this despite that it is the sea vestibule of St. Petersburg, landscape in which Peter I inscribed the port of Kronstadt, coastal seaside residences and manors. This water landscape, the natural buffer zone of the World Heritage site, is under constant threat.

Alluvium of new territories in the Neva Bay - the potential buffer zone of many components of the World Heritage site