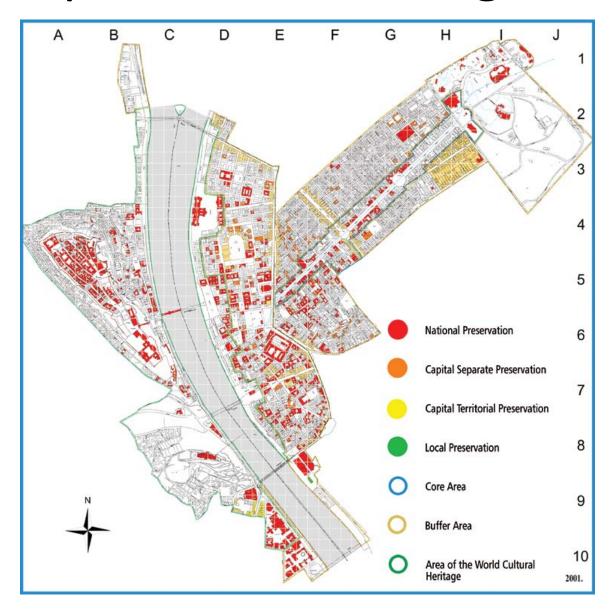

# **Budapest Word Heritage site**



# Listed buildings of Budapest I. district



# Castle city-walls and caves



## Panorama of Buda Hill Word Heritage site



#### The Royal Palace and the Garden Bazaar



#### The Word Heritage Sight





#### The Parliament



#### The Garden Bazaar before the renovation







#### The restored facade of Garden Bazaar



#### The construction process







#### The restored Bazaar





















#### The public transport system of Garden Bazaar



#### The new escalator



#### Opportunity to walk on city walls



# The "Water-bearing" tunnel





























#### Fisherman's Bastion





#### Fisherman's archive plan by Schulek Frigyes, 1902



## View of St. Stephen statue













# The settlement plan of Fisherman's Bastion by Schulek Frigyes 1902





# Co