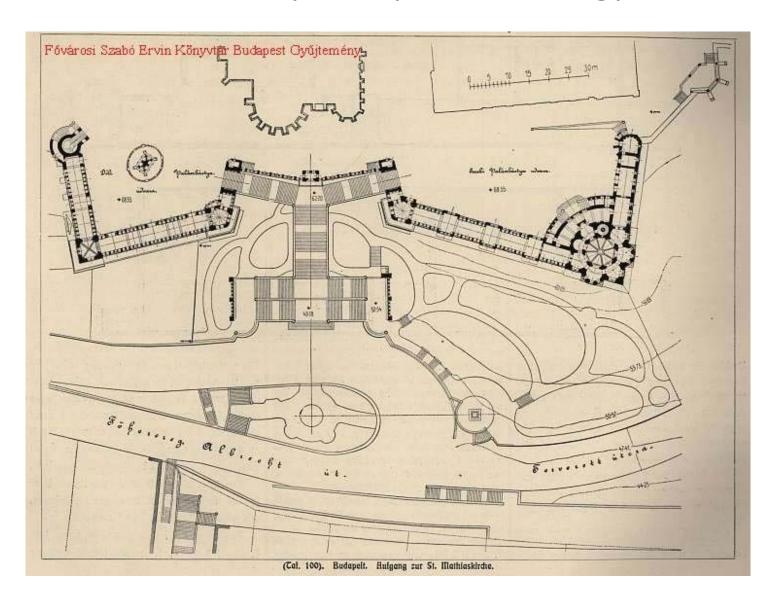

#### Fisherman's archive plan by Schulek Frigyes, 1902

# The settlement plan of Fisherman's Bastion by Schulek Frigyes 1902