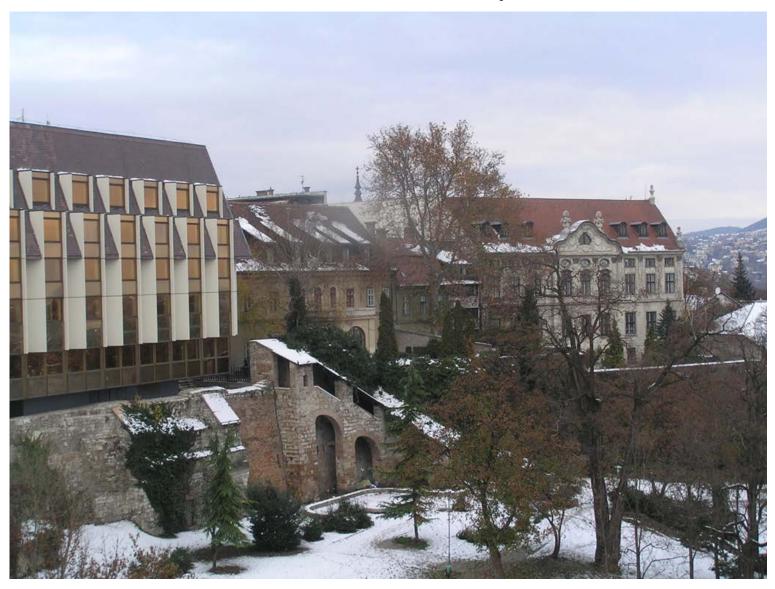

Stephen statue













# The settlement plan of Fisherman's Bastion by Schulek Frigyes 1902





# Corvin square



# Corvin square park









1 2 4 4 4 7





## Clark A. square and Funicular





## Szent György square and Funicular





#### The Szent György square and Sandor Palace





# The Szentháromsag square and Matthias Church before the renovation





#### After renovation





















#### Bécsi kapu square before and after the renovation





#### Bécsi kapu square 7., Hatvany Lajos palace











#### Bécsi kapu square 8. before and after the renovation





#### Ceremony of the renovated building





## Dísz square









#### Café Miro



#### Hadik statue









#### Hess A. square before and after the renovation









## Hilton Hotel Budapest















## The stair and elevator "Ibolya"







## The elevator "Granit"





## The elevator "Veli-bej"



#### **Public stairs**











#### Stairs and walk streets













#### View from Buda to Pest from the Franklin stair



#### Thank you for your attention!