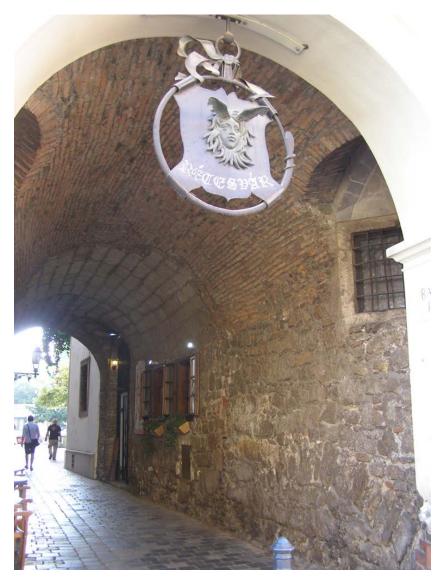

and Funicular





## Szent György square and Funicular





#### The Szent György square and Sandor Palace





# The Szentháromsag square and Matthias Church before the renovation





#### After renovation





















#### Bécsi kapu square before and after the renovation





#### Bécsi kapu square 7., Hatvany Lajos palace











#### Bécsi kapu square 8. before and after the renovation





#### Ceremony of the renovated building





## Dísz square









#### Café Miro



#### Hadik statue









#### Hess A. square before and after the renovation









## Hilton Hotel Budapest















## The stair and elevator "Ibolya"







## The elevator "Granit"





## The elevator "Veli-bej"



#### **Public stairs**











#### Stairs and walk streets













#### View from Buda to Pest from the Franklin stair



#### Thank you for your attention!