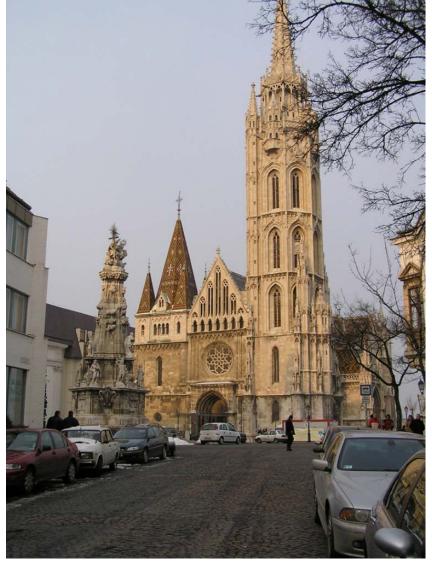

# The Szentháromsag square and Matthias Church before the renovation

#### After renovation