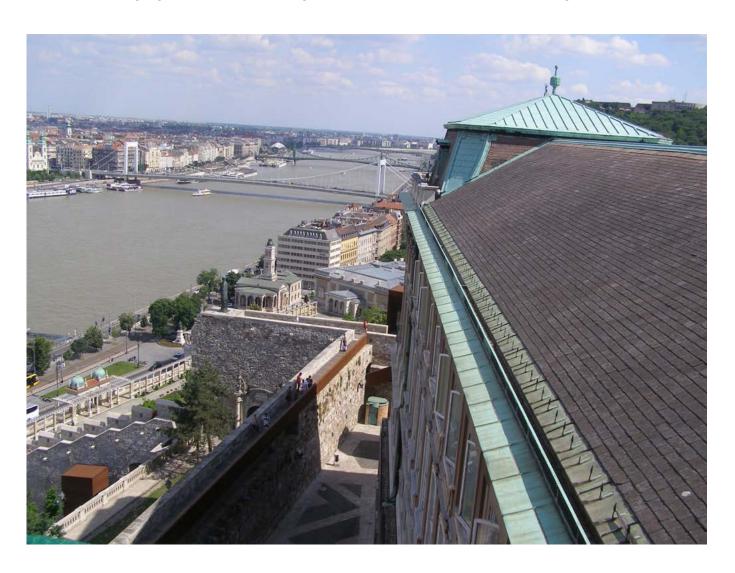

#### Opportunity to walk on city walls

#### View from Buda to Pest from the Franklin stair