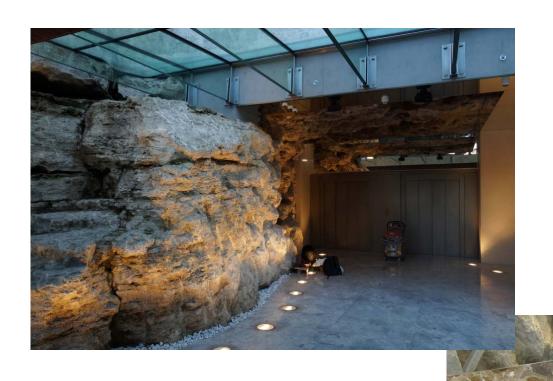

statue













# The settlement plan of Fisherman's Bastion by Schulek Frigyes 1902





# Corvin square



# Corvin square park









1 2 4 4 4 7





## Clark A. square and Funicular





## Szent György square and Funicular





#### The Szent György square and Sandor Palace





# The Szentháromsag square and Matthias Church before the renovation





#### After renovation





















#### Bécsi kapu square before and after the renovation





#### Bécsi kapu square 7., Hatvany Lajos palace











#### Bécsi kapu square 8. before and after the renovation





#### Ceremony of the renovated building





## Dísz square









#### Café Miro



#### Hadik statue









#### Hess A. square before and after the renovation









## Hilton Hotel Budapest















## The stair and elevator "Ibolya"







## The elevator "Granit"





## The elevator "Veli-bej"



#### **Public stairs**











#### Stairs and walk streets













#### View from Buda to Pest from the Franklin stair



#### Thank you for your attention!