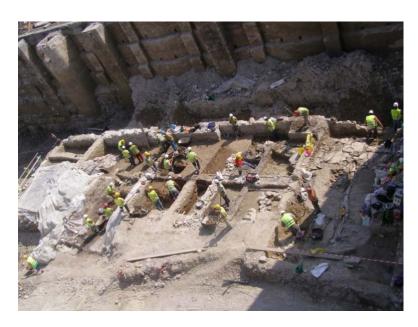

# **Budapest Word Heritage site**



# Listed buildings of Budapest I. district



# Castle city-walls and caves



## Panorama of Buda Hill Word Heritage site



#### The Royal Palace and the Garden Bazaar



#### The Word Heritage Sight





#### The Parliament



#### The Garden Bazaar before the renovation







#### The restored facade of Garden Bazaar



#### The construction process







#### The restored Bazaar





















#### The public transport system of Garden Bazaar



#### The new escalator



#### Opportunity to walk on city walls



# The "Water-bearing" tunnel





























#### Fisherman's Bastion





#### Fisherman's archive plan by Schulek Frigyes, 1902



## View of St. Stephen statue













# The settlement plan of Fisherman's Bastion by Schulek Frigyes 1902





# Corvin square



# Corvin square park









1 2 4 4 4 7





## Clark A. square and Funicular





## Szent György square and Funicular





#### The Szent György square and Sandor Palace





# The Szentháromsag square and Matthias Church before the renovation





#### After renovation





















#### Bécsi kapu square before and after the renovatio