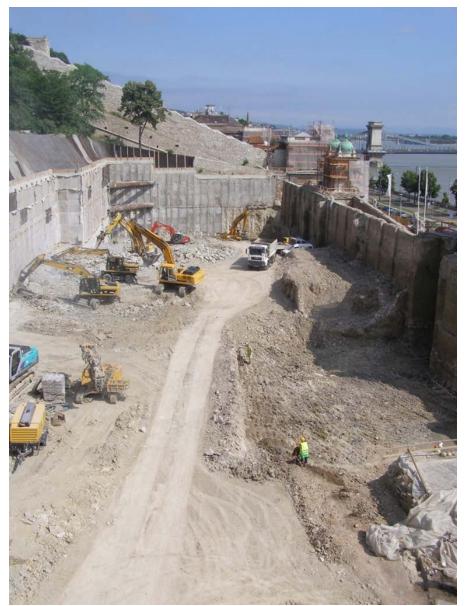

# **Budapest Word Heritage site**



# Listed buildings of Budapest I. district



# Castle city-walls and caves



## Panorama of Buda Hill Word Heritage site



#### The Royal Palace and the Garden Bazaar



#### The Word Heritage Sight





#### The Parliament



#### The Garden Bazaar before the renovation







#### The restored facade of Garden Bazaar



#### The construction process







#### The restored Bazaar





















#### The public transport system of Garden Bazaar



#### The new escalator



#### Opportunity to walk on city walls



# The "Water-bearing" tunnel





























#### Fisherman's Bastion





#### Fisherman's archive plan by Schulek Frigyes, 1902



## View of St. Stephen statue













# The settlement plan of Fisherman's Bastion by Schulek Frigyes 1902





# Corvin square



# Corvin square park









1 2 4 4 4 7





## Clark A. square and Funicular





## Szent György square and Funicular





#### The Szent György square and Sandor Palace





# The Szentháromsag square and Matthias Church before the renovation





#### After renovation





















#### Bécsi kapu square before and after the renov