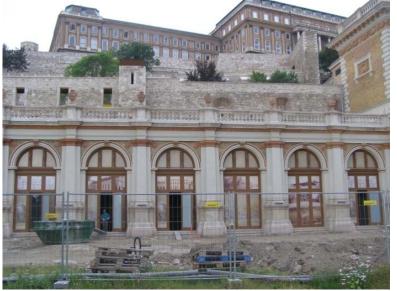

# **Budapest Word Heritage site**



# Listed buildings of Budapest I. district



# Castle city-walls and caves



## Panorama of Buda Hill Word Heritage site



#### The Royal Palace and the Garden Bazaar



#### The Word Heritage Sight





#### The Parliament



#### The Garden Bazaar before the renovation







#### The restored facade of Garden Bazaar



#### The construction process







#### The restored Bazaar





















#### The public transport system of Garden Bazaar



#### The new escalator



#### Opportunity to walk on city walls



# The "Water-bearing" tunnel





























#### Fisherman's Bastion





#### Fisherman's archive plan by Schulek Frigyes, 1902



## View of St. Stephen statue













# The settlement plan of Fisherman's Bastion by Schulek Frigyes 1902





# Corvin square



# Corvin square park









1 2 4 4 4 7





## Clark A. square and Funicular





## Szent György square and Funicular





#### The Szent György square and Sandor Palace





# The Szentháromsag square and Matthias Church before the renovation





#### After renovation





















#### Bécsi kapu square before and after the renovation





#### Bécsi kapu square 7.