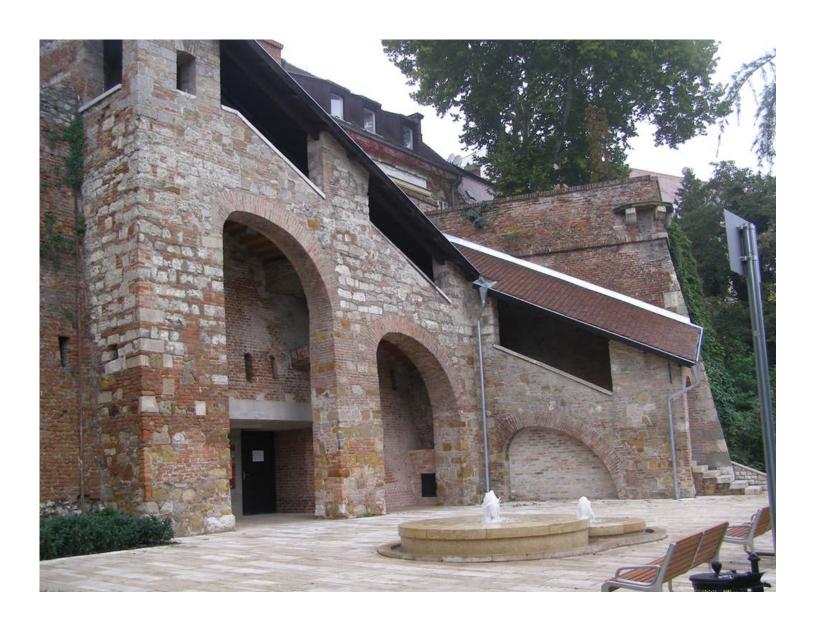

of Fisherman's Bastion by Schulek Frigyes 1902





# Corvin square



# Corvin square park









1 2 4 4 4 7





## Clark A. square and Funicular





## Szent György square and Funicular





#### The Szent György square and Sandor Palace





# The Szentháromsag square and Matthias Church before the renovation





#### After renovation





















#### Bécsi kapu square before and after the renovation





#### Bécsi kapu square 7., Hatvany Lajos palace











#### Bécsi kapu square 8. before and after the renovation





#### Ceremony of the renovated building





## Dísz square









#### Café Miro



#### Hadik statue









#### Hess A. square before and after the renovation









## Hilton Hotel Budapest















## The stair and elevator "Ibolya"







## The elevator "Granit"





## The elevator "Veli-bej"



#### **Public stairs**











#### Stairs and walk streets













#### View from Buda to Pest from the Franklin stair



#### Thank you for your attention!