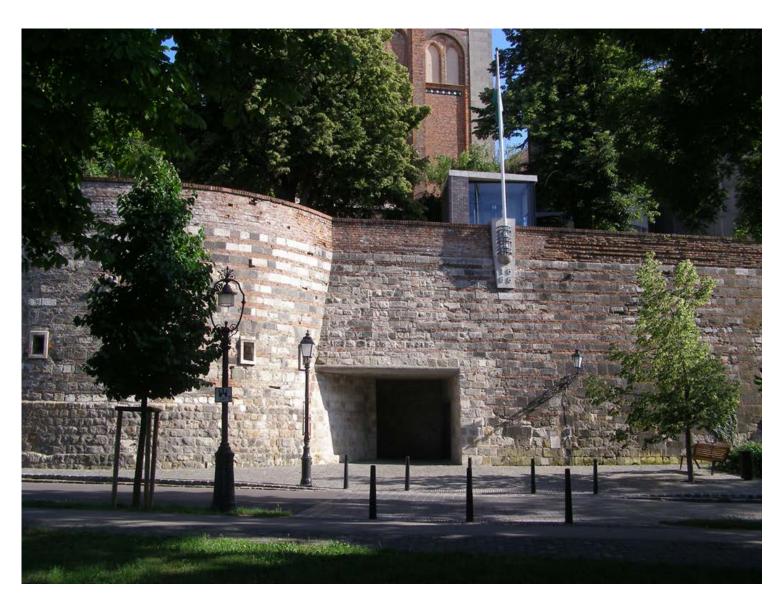

# Castle city-walls and caves

#### Opportunity to walk on city walls

# The "Water-bearing" tunnel