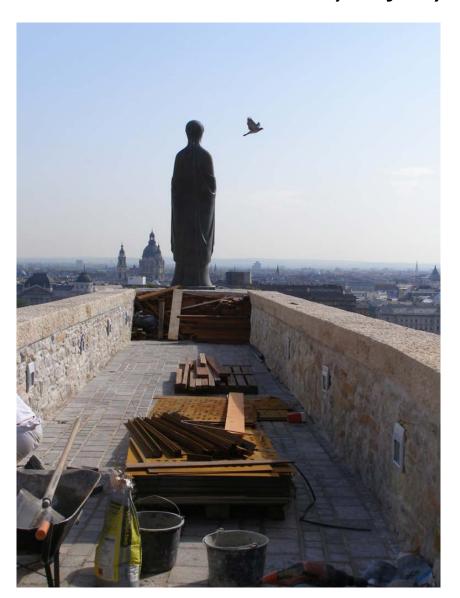

ndor Palace





# The Szentháromsag square and Matthias Church before the renovation





#### After renovation





















#### Bécsi kapu square before and after the renovation





#### Bécsi kapu square 7., Hatvany Lajos palace











#### Bécsi kapu square 8. before and after the renovation





#### Ceremony of the renovated building





## Dísz square









#### Café Miro



#### Hadik statue









#### Hess A. square before and after the renovation









## Hilton Hotel Budapest















## The stair and elevator "Ibolya"







## The elevator "Granit"





## The elevator "Veli-bej"



#### **Public stairs**











#### Stairs and walk streets













#### View from Buda to Pest from the Franklin stair



#### Thank you for your attention!