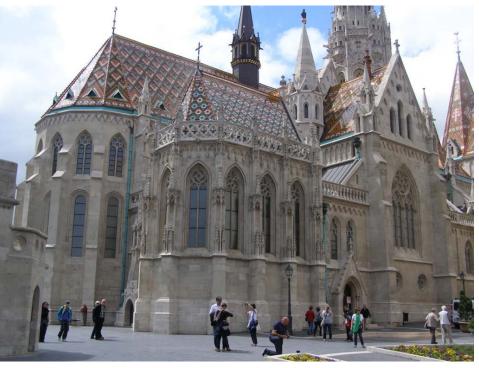

# The Szentháromsag square and Matthias Church before the renovation

#### After renovation