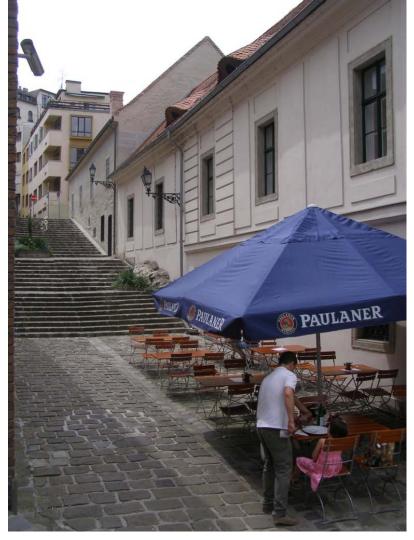

1 2 4 4 4 7





## Clark A. square and Funicular





## Szent György square and Funicular





#### The Szent György square and Sandor Palace





# The Szentháromsag square and Matthias Church before the renovation





#### After renovation





















#### Bécsi kapu square before and after the renovation





#### Bécsi kapu square 7., Hatvany Lajos palace











#### Bécsi kapu square 8. before and after the renovation





#### Ceremony of the renovated building





## Dísz square









#### Café Miro



#### Hadik statue









#### Hess A. square before and after the renovation









## Hilton Hotel Budapest















## The stair and elevator "Ibolya"







## The elevator "Granit"





## The elevator "Veli-bej"



#### **Public stairs**











#### Stairs and walk streets













#### View from Buda to Pest from the Franklin stair



#### Thank you for your attention!