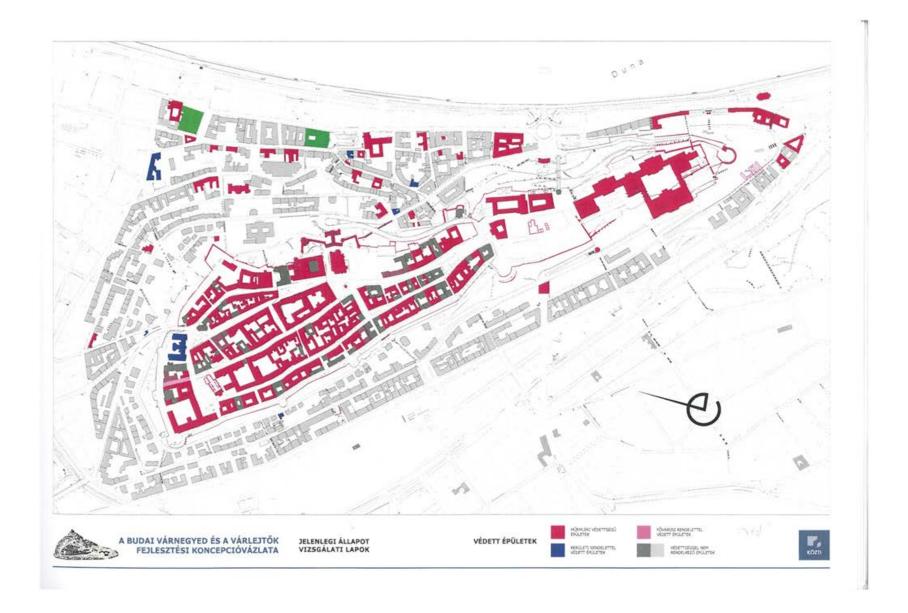

# **Budapest Word Heritage site**



# Listed buildings of Budapest I. district



# Castle city-walls and caves



## Panorama of Buda Hill Word Heritage site



#### The Royal Palace and the Garden Bazaar



#### The Word Heritage Sight





#### The Parliament



#### The Garden Bazaar before the renovation







#### The restored facade of Garden Bazaar



#### The construction process







#### The restored Bazaar





















#### The public transport system of Garden Bazaar



#### The new escalator



#### Opportunity to walk on city walls



# The "Water-bearing" tunnel





























#### Fisherman's Bastion





#### Fisherman's archive plan by Schulek Frigyes, 1902



## View of St. Stephen statue













# The settlement plan of Fisherman's Bastion by Schulek Frigyes 1902





# Corvin square



# Corvin square park









1