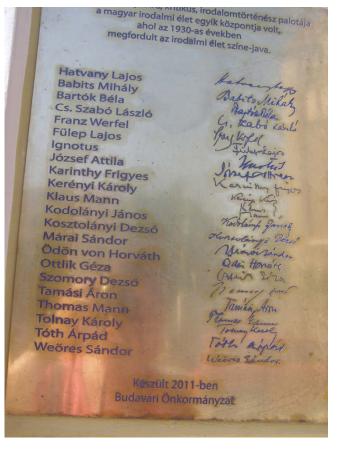

ublic transport system of Garden Bazaar



#### The new escalator



#### Opportunity to walk on city walls



# The "Water-bearing" tunnel





























#### Fisherman's Bastion





#### Fisherman's archive plan by Schulek Frigyes, 1902



## View of St. Stephen statue













# The settlement plan of Fisherman's Bastion by Schulek Frigyes 1902





# Corvin square



# Corvin square park









1 2 4 4 4 7





## Clark A. square and Funicular





## Szent György square and Funicular





#### The Szent György square and Sandor Palace





# The Szentháromsag square and Matthias Church before the renovation





#### After renovation





















#### Bécsi kapu square before and after the renovation





#### Bécsi kapu square 7., Hatvany Lajos palace











#### Bécsi kapu square 8. before and after the renovation





#### Ceremony of the renovated building





## Dísz square









#### Café Miro



#### Hadik statue









#### Hess A. square before and after the renovation









## Hilton Hotel Budapest















## The stair and elevator "Ibolya"







## The elevator "Granit"





## The elevator "Veli-bej"



#### **Public stairs**











#### Stairs and walk streets













#### View from Buda to Pest from the Franklin stair



#### Thank you for your attention!