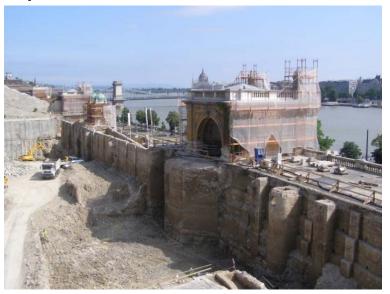

# **Budapest Word Heritage site**



# Listed buildings of Budapest I. district



# Castle city-walls and caves



## Panorama of Buda Hill Word Heritage site



#### The Royal Palace and the Garden Bazaar



#### The Word Heritage Sight





#### The Parliament



#### The Garden Bazaar before the renovation







#### The restored facade of Garden Bazaar



#### The construction process







#### The restored Bazaar





















#### The public transport system of Garden Bazaar



#### The new escalator



#### Opportunity to walk on city walls



# The "Water-bearing" tunnel





























#### Fisherman's Bastion





#### Fisherman's archive plan by Schulek Frigyes, 1902



## View of St. Stephen statue













# The settlement plan of Fisherman's Bastion by Schulek Frigyes 1902





# Corvin square



# Corvin square park









1 2 4 4 4 7





## Clark A. square and Funicular





## Szent György square and Funicular





#### The Szent György square and Sandor Palace





# The Szentháromsag square and Matthias Church before the renovation





#### After renovation





















#### Bécsi kapu square before and after the renovat