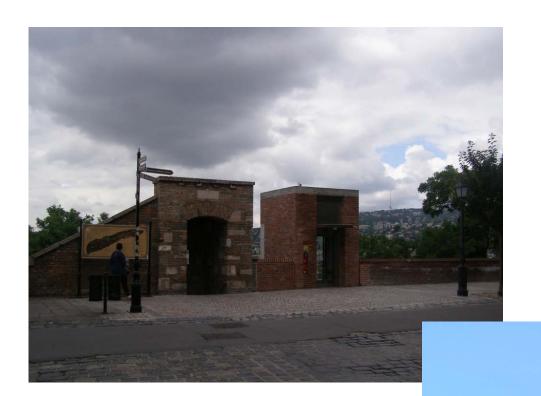

Frigyes 1902





# Corvin square



# Corvin square park









1 2 4 4 4 7





## Clark A. square and Funicular





## Szent György square and Funicular





#### The Szent György square and Sandor Palace





# The Szentháromsag square and Matthias Church before the renovation





#### After renovation





















#### Bécsi kapu square before and after the renovation





#### Bécsi kapu square 7., Hatvany Lajos palace











#### Bécsi kapu square 8. before and after the renovation





#### Ceremony of the renovated building





## Dísz square









#### Café Miro



#### Hadik statue









#### Hess A. square before and after the renovation









## Hilton Hotel Budapest















## The stair and elevator "Ibolya"







## The elevator "Granit"





## The elevator "Veli-bej"



#### **Public stairs**











#### Stairs and walk streets













#### View from Buda to Pest from the Franklin stair



#### Thank you for your attention!