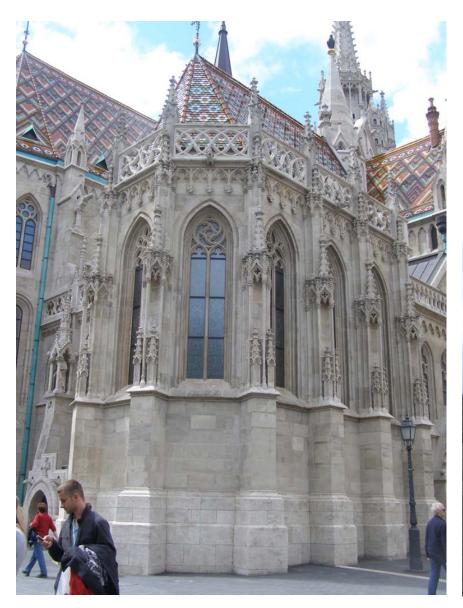

# The Szentháromsag square and Matthias Church before the renovation

#### After renovation