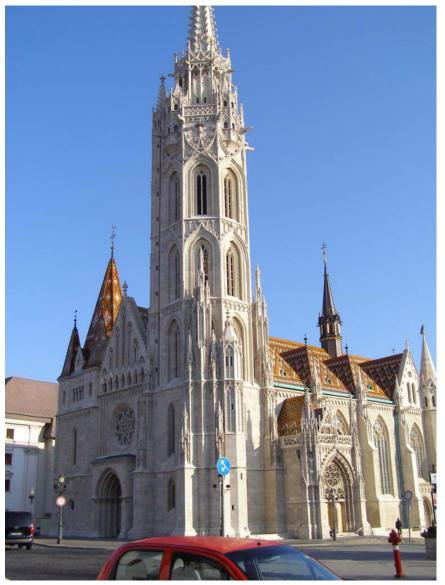

# The Szentháromsag square and Matthias Church before the renovation

#### After renovation