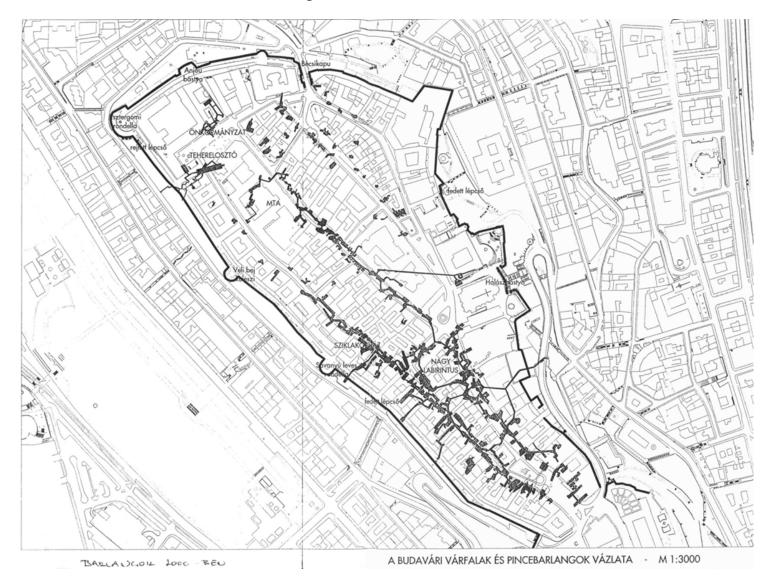

# **Budapest Word Heritage site**



# Listed buildings of Budapest I. district



# Castle city-walls and caves



## Panorama of Buda Hill Word Heritage site



#### The Royal Palace and the Garden Bazaar



#### The Word Heritage Sight





#### The Parliament



#### The Garden Bazaar before the renovation







#### The restored facade of Garden Bazaar



#### The construction process







#### The restored Bazaar





















#### The public transport system of Garden Bazaar



#### The new escalator



#### Opportunity to walk on city walls



# The "Water-bearing" tunnel





























#### Fisherman's Bastion





#### Fisherman's archive plan by Schulek Frigyes, 1902



## View of St. Stephen statue













# The settlement plan of Fisherman's Bastion by Schulek Frigyes 1902





# Corvin square



# Corvin square park









1 2 4 4 4 7





## Clark A. squar