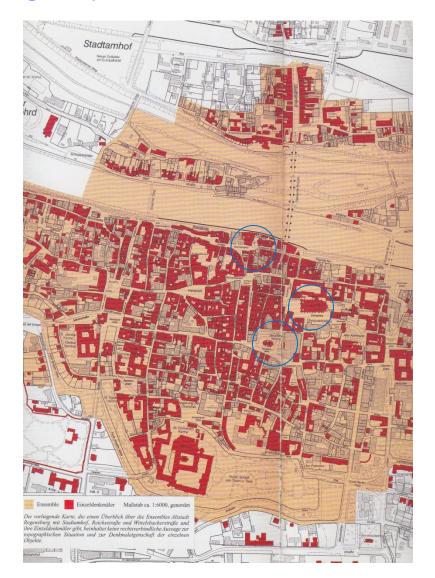

Figure 19: Munich, Wittelsbacher Square – Wittelsbacherplatz

Figure 20: Munich, Pedestrian Zone: Kaufingerstraße/Neuhauser Straße

Figure 21: Old town of Regensburg

© Peter Ferstl

Figure 22: Regensburg, Map Ensemble Old Town