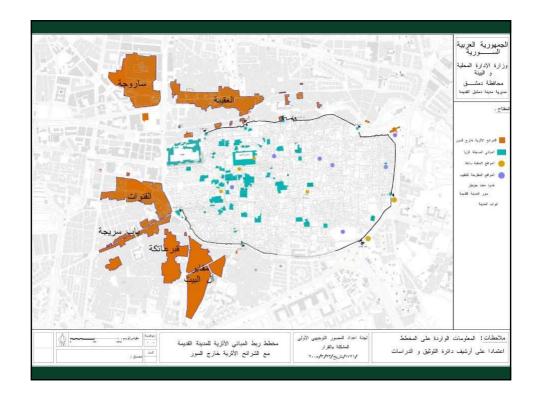

## Listing of the Old City of Damascus

1976 in Syria 1979 on the World Heritage

## Economical Development

Buffer Zone