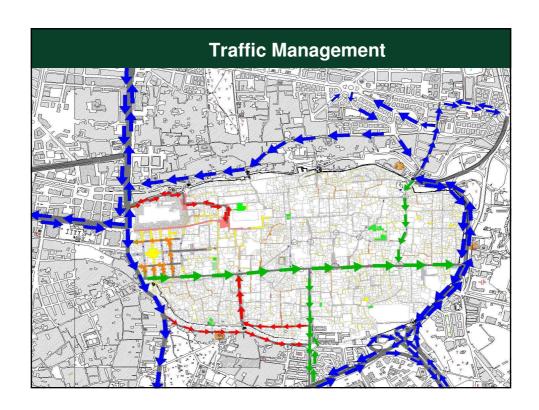

15-18 November 2009, EDIRNE, TURKEY

Management Plan Issues in Mediterranean World Heritage Cities

# MANAGEMEN OF THE OLD CITY OF **DAMASCUS**Case Study

Samir Abdulac, PhD

Presentation of the Old City of Damascus













## Listing of the Old City of Damascus

1976 in Syria 1979 on the World Heritage





#### **Institutional Context**

Directorate of Antiquities
Other directorates (tourism, etc.)
Religious endowments
Municipality of Bab Touma
Governorate

- Commission for the protection of Old Damascus
- Directorate of Old Damascus



## Legal Context

Antiquities law
Urban regulations
Old City building regulations

1936 Cadastre Expropriated properties



Conservation of Monuments























Conservation of City features















Servicing the City













## Economical Development

















































Buffer Zone