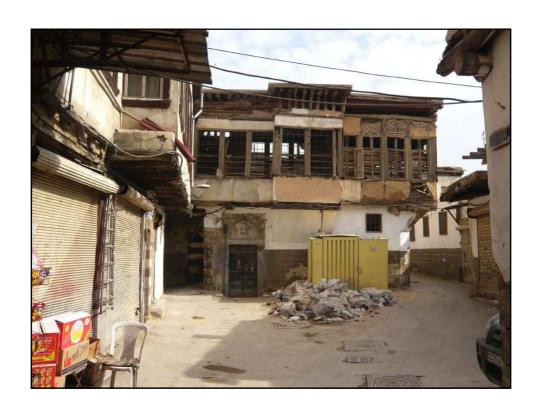

# MANAGEMEN OF THE OLD CITY OF **DAMASCUS**Case Study

Samir Abdulac, PhD

Presentation of the Old City of Damascus