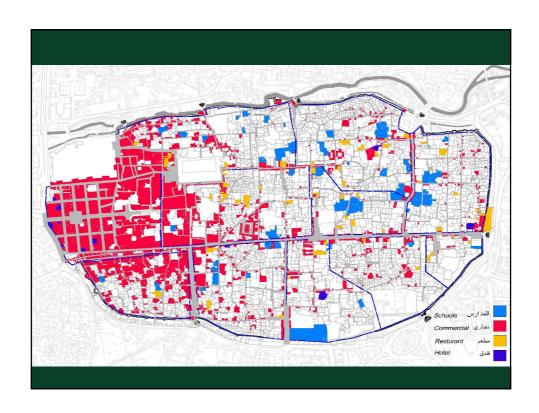

, TURKEY

Management Plan Issues in Mediterranean World Heritage Cities

# MANAGEMEN OF THE OLD CITY OF **DAMASCUS**Case Study

Samir Abdulac, PhD

Presentation of the Old City of Damascus













## Listing of the Old City of Damascus

1976 in Syria 1979 on the World Heritage





#### **Institutional Context**

Directorate of Antiquities
Other directorates (tourism, etc.)
Religious endowments
Municipality of Bab Touma
Governorate

- Commission for the protection of Old Damascus
- Directorate of Old Damascus



## Legal Context

Antiquities law
Urban regulations
Old City building regulations

1936 Cadastre Expropriated properties



Conservation of Monuments























Conservation of City features















Servicing the City













## Economical Development

















































Buffer Zone