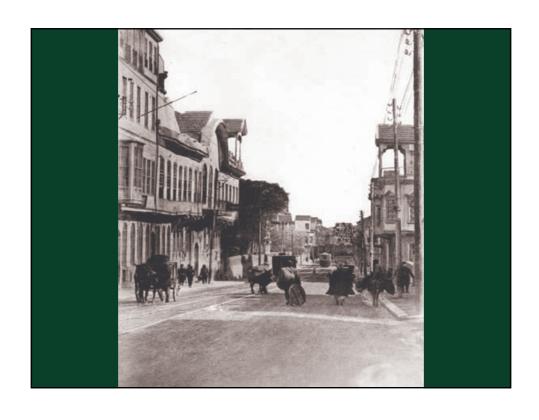

# MANAGEMEN OF THE OLD CITY OF **DAMASCUS**Case Study

Samir Abdulac, PhD

Presentation of the Old City of Damascus