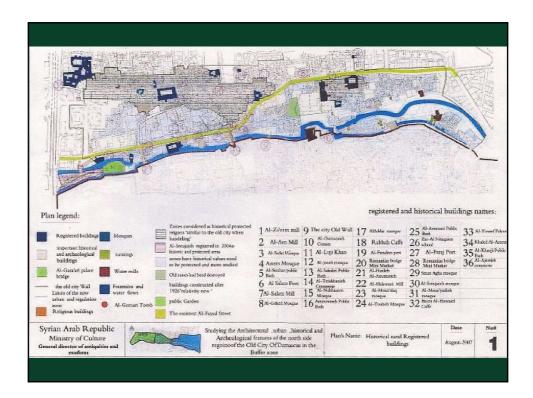

## Listing of the Old City of Damascus

1976 in Syria 1979 on the World Heritage

## Economical Development

Buffer Zone