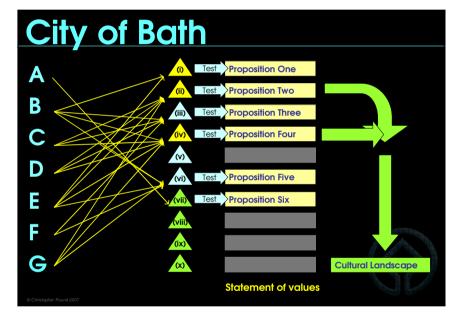

- A Hotsprings
- **B** sacred spring
- C healing
- D 18<sup>th</sup> C spa
- E landscape
- F Enlightenment
- G 20th Century

- (i) masterpiece
- (ii) interchange of human va
- (iv) architecture / town planr