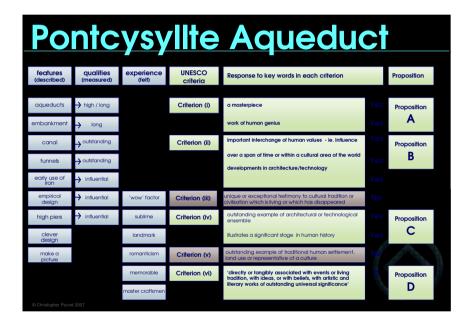

- A Hotsprings
- **B** sacred spring
- C healing
- D 18<sup>th</sup> C spa
- E landscape
- F Enlightenment
- G 20th Century

- (i) masterpiece
- (ii) interchange of human va
- (iv) architecture / town planr