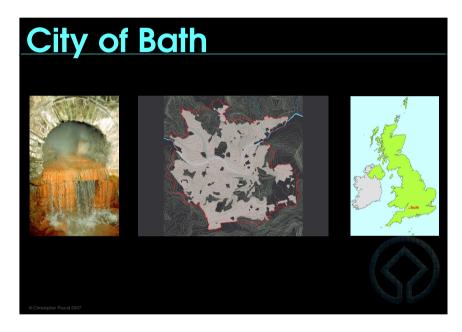

## **City of Bath**

- A Hotsprings
- **B** sacred spring
- C healing
- D 18<sup>th</sup> C spa
- E landscape
- F Enlightenment
- G 20th Century

A Hotsprings

B sacred spring

C healing

D 18th C spa

E landscape

A Hotsprings

B sacred spring

C healing

D 18th C spa

E landscape

F Enlightenment

G 20<sup>th</sup> Century